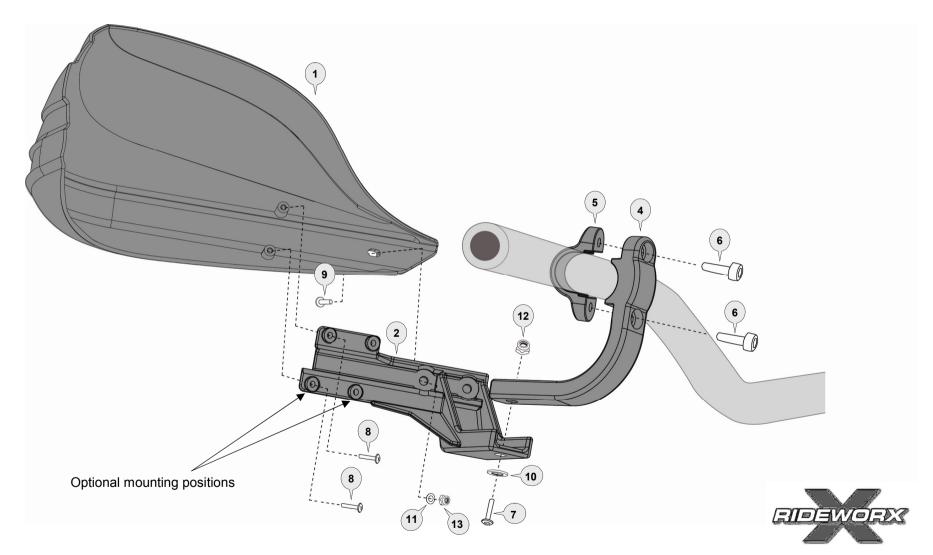

## Storm S1 Single Point Mount FITTING INSTRUCTIONS

Item 1 sold separately. Order code: \$3 (Black or Chrome)

Phone: +61 (0)2 4271 8244 Email: info@barkbusters.net Web: www.barkbusters.net