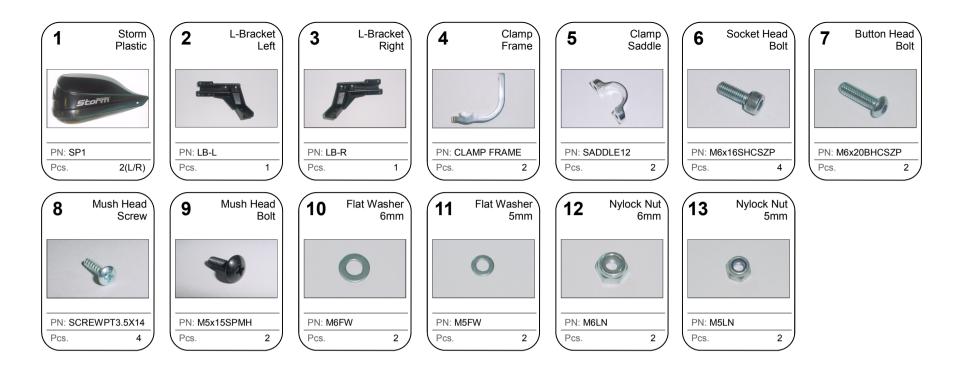

## Storm S1 Single Point Mount FITTING INSTRUCTIONS

Item 1 sold separately. Order code: \$3 (Black or Chrome)

Phone: +61 (0)2 4271 8244 Email: info@barkbusters.net Web: www.barkbusters.net