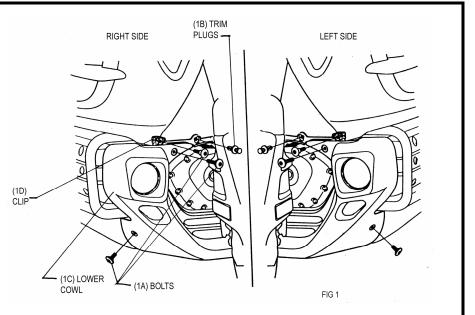

## NOTE: PUT BIKE SECURELY ON ITS CENTER STAND.

- USING 5MM ALLEN WRENCH REMOVE THE 6 ALLEN BOLTS (1A) HOLDING LOWER COWL (1C) TO BIKE.
- PULL OUT THE TWO TRIM PLUGS (1B) ON LOWER COWL (1C).
- 3. REMOVE THE LOWER COWL (1C) FROM BIKE.
- 4. REMOVE THE TWO CLIPS (1D) ON LOWER COWL (1C) AND PLACE ON NEW COWL.
- 5. INSTALL NEW COWL IN THE REVERSE OF REMOVAL.