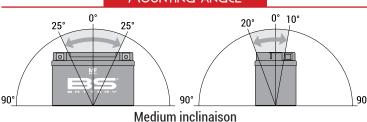

### MF | MAINTENANCE FREE

# REF BTX20CH-BS





#### **TECHNOLOGY**

- AGM construction (absorbed acid)
- VRLA battery (Valve Regulated Lead Acid)
- Supplied with a separate acid pack
- Homologated by OEM

#### **FEATURES**

- Upright installation only
- Maintenance free (no water refilling)
- Sealed after filling, no gas emission through venting hole (under normal operation)
- High power
- Does not need to be recharged while stocked
- Suitable for cold weather
- Reduction of plate sulfation
- Higher life cycle (up to three times longer than conventional batteries)
- Longer voltage hold

#### **DIMENSIONS**

Length (A): Width (B): Container height: Total height (C):

150±2mm 87±2mm 161±2mm 161±2mm



#### UPGRADE FOR

#### WEIGHT

Battery (with acid):

Approx 5.63kg

#### MOUNTING ANGLE





**TERMINALS**