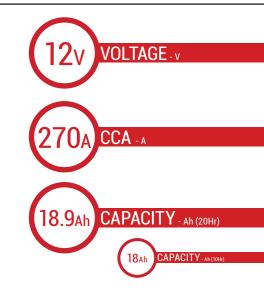

## BATTERY DATA SHEET







### MF | MAINTENANCE FREE

# REF BTX20CH-BS





#### **TECHNOLOGY**

- AGM construction (absorbed acid)
- VRLA battery (Valve Regulated Lead Acid)
- Supplied with a separate acid pack
- Homologated by OEM

#### **FEATURES**

- Upright installation only
- Maintenance free (no water refilling)
- Sealed after filling, no gas emission through venting hole (under normal operation)
- High power
- Does not need to be recharged while stocked
- Suitable for cold weather
- Reduction of plate sulfation
- Higher life cycle (up to three times longer than conventional batteries)
- Longer voltage hold

#### **DIMENSIONS**

Length (A): Width (B): Container height: Total height (C):

150±2mm 87±2mm 161±2mm 161±2mm



#### UPGRADE FOR

#### WEIGHT

Battery (with acid):

Approx 5.63kg

#### MOUNTING ANGLE





**TERMINALS**