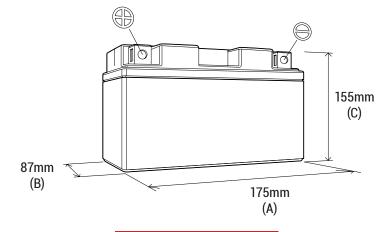

#### **DIMENSIONS**

Length (A): Width (B): Container height: Total height (C):

150±2mm 87±2mm 161±2mm 161±2mm