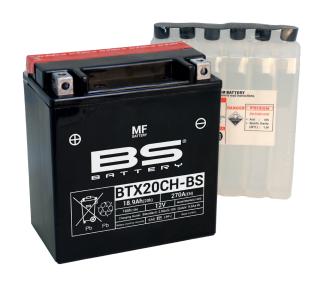

# REF BTX20CH-BS

#### **TECHNOLOGY**

- AGM construction (absorbed acid)
- VRLA battery (Valve Regulated Lead Acid)
- Supplied with a separate acid pack
- Homologated by OEM

#### **FEATURES**

- Upright installation only
- Maintenance free (no water refilling)
- Sealed after filling, no gas emission through venting hole (under normal operation)
- High power
- Does not need to be recharged while stocked
- Suitable for cold weather
- Reduction of plate sulfation
- Higher life cycle (up to three times longer than conventional batteries)
- Longer voltage hold