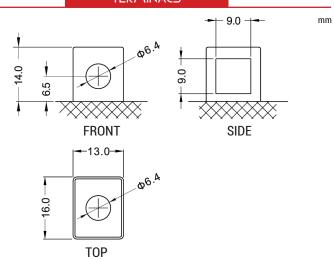

#### **DIMENSIONS**

Length (A): Width (B): Container height: Total height (C):

150±2mm 87±2mm 161±2mm 161±2mm

#### MOUNTING ANGLE

**TERMINALS** 