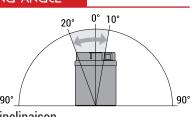

# MF | MAINTENANCE FREE

# REF BTX20CH-BS





#### **TECHNOLOGY**

- AGM construction (absorbed acid)
- VRLA battery (Valve Regulated Lead Acid)
- Supplied with a separate acid pack
- Homologated by OEM

#### **FEATURES**

- Upright installation only
- Maintenance free (no water refilling)
- Sealed after filling, no gas emission through venting hole (under normal operation)
- High power
- Does not need to be recharged while stocked
- Suitable for cold weather
- Reduction of plate sulfation
- Higher life cycle (up to three times longer than conventional batteries)
- Longer voltage hold

#### **DIMENSIONS**

Length (A): Width (B): Container height: Total height (C):

150±2mm 87±2mm 161±2mm 161±2mm



#### UPGRADE FOR

#### WEIGHT

Battery (with acid):

Approx 5.63kg

#### MOUNTING ANGLE





**TERMINALS**