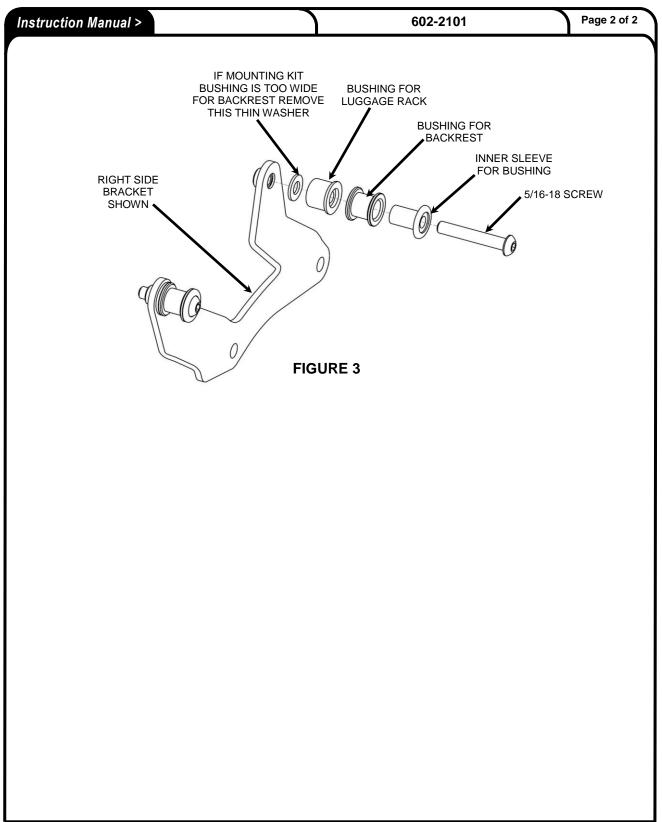

- Remove the saddle bags carefully.
- Starting on the right side, remove the (2) screws holding the slot cover in place and remove the slot cover by lifting it up out of the slot. Save the two screws. See FIGURE 1.
- Insert the right side bracket into the slot of the rear frame section. Apply blue loctite to the (2) stock screws and insert them through the holes in the rear frame section, through the mounting bracket, and into the threads of the rear frame section. Snug the screws but DO NOT TIGHTEN at this time. See FIGURE 2.
- 4. Do the same for the left side. Snug the screws but DO NOT TIGHTEN at this time.
- 5. Before fully tightening the screws, ensure the detachable backrest and luggage rack attach properly. Refer to the instructions that came with each accessory before installing. NOTE: If the front mounting bushings are too wide for the backrest you can remove the thin washer between the mounting bushing and mounting bracket. Remove the screw holding the mounting bushing in place and remove the thin washer. Then reinstall. Make sure to use blue loctite on the screw threads and tighten securely. See FIGURE 3.
- When all accessories fit well then tighten the screws on each bracket. Be sure to recheck the tightness of the screws after the first ride and after the first 500 miles. See FIGURE 2.
- Re-install the saddle bags.