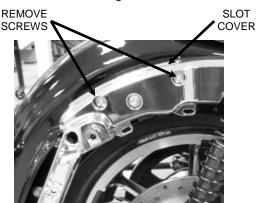

- Remove the saddle bags carefully.
- Starting on the right side, remove the (2) screws holding the slot cover in place and remove the slot cover by lifting it up out of the slot. Save the two screws. See FIGURE 1.
- Insert the right side bracket into the slot of the rear frame section. Apply blue loctite to the (2) stock screws and insert them through the holes in the rear frame section, through the mounting bracket, and into the threads of the rear frame section. Snug the screws but DO NOT TIGHTEN at this time. See FIGURE 2.
- 4. Do the same for the left side. Snug the screws but DO NOT TIGHTEN at this time.
- 5. Before fully tightening the screws, ensure the detachable backrest and luggage rack attach properly. Refer to the instructions that came with each accessory before installing. NOTE: If the front mounting bushings are too wide for the backrest you can remove the thin washer between the mounting bushing and mounting bracket. Remove the screw holding the mounting bushing in place and remove the thin washer. Then reinstall. Make sure to use blue loctite on the screw threads and tighten securely. See FIGURE 3.
- When all accessories fit well then tighten the screws on each bracket. Be sure to recheck the tightness of the screws after the first ride and after the first 500 miles. See FIGURE 2.
- Re-install the saddle bags.

FIGURE 1

RIGHT SIDE MOUNTING **BRACKET** 

FIGURE 2

STOCK **SCREWS** 

\* Cobra® recommends you always wear a helmet while riding. Please never operate your motorcycle while under the influence of alcohol and/or drugs. Enjoy the new look of your motorcycle and please ride safely.