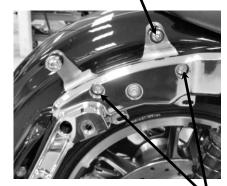

- Remove the saddle bags carefully.
- Starting on the right side, remove the (2) screws holding the slot cover in place and remove the slot cover by lifting it up out of the slot. Save the two screws. See FIGURE 1.
- Insert the right side bracket into the slot of the rear frame section. Apply blue loctite to the (2) stock screws and insert them through the holes in the rear frame section, through the mounting bracket, and into the threads of the rear frame section. Snug the screws but DO NOT TIGHTEN at this time. See FIGURE 2.
- 4. Do the same for the left side. Snug the screws but DO NOT TIGHTEN at this time.
- 5. Before fully tightening the screws, ensure the detachable backrest and luggage rack attach properly. Refer to the instructions that came with each accessory before installing. NOTE: If the front mounting bushings are too wide for the backrest you can remove the thin washer between the mounting bushing and mounting bracket. Remove the screw holding the mounting bushing in place and remove the thin washer. Then reinstall. Make sure to use blue loctite on the screw threads and tighten securely. See FIGURE 3.
- When all accessories fit well then tighten the screws on each bracket. Be sure to recheck the tightness of the screws after the first ride and after the first 500 miles. See FIGURE 2.
- Re-install the saddle bags.

FIGURE 1

RIGHT SIDE MOUNTING **BRACKET** 

FIGURE 2

STOCK **SCREWS** 

\* Cobra® recommends you always wear a helmet while riding. Please never operate your motorcycle while under the influence of alcohol and/or drugs. Enjoy the new look of your motorcycle and please ride safely.