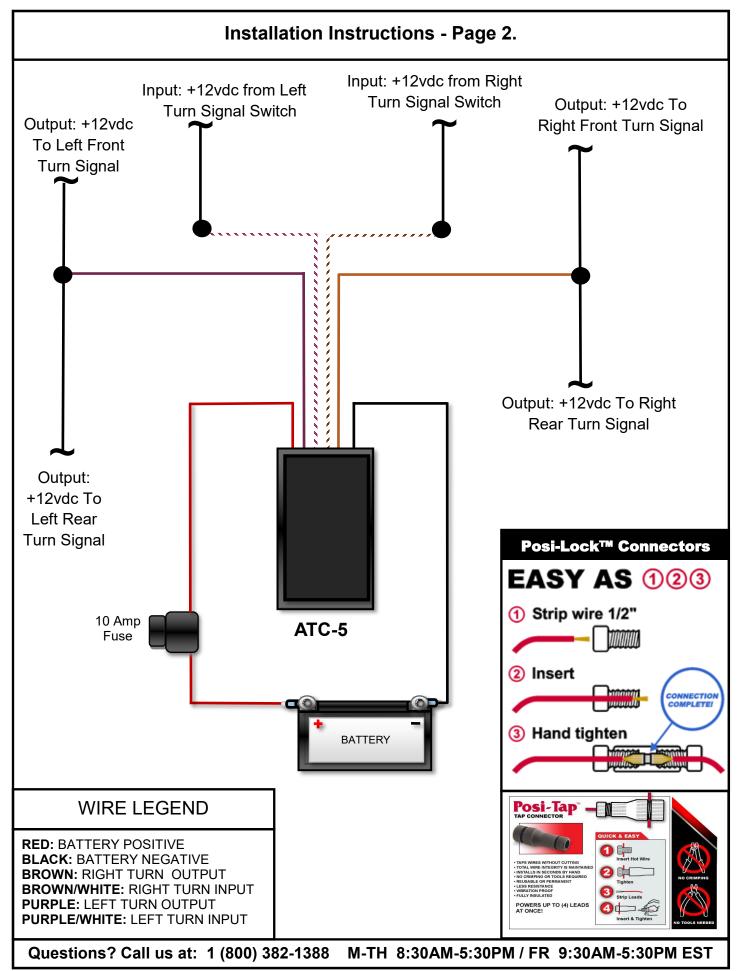

| Part Numbers: CD-ATC-5                                                                                                                                                                                                                                                                                                                                                                                                 | DEN 1                                                                                                                                                                                                                                               |
|------------------------------------------------------------------------------------------------------------------------------------------------------------------------------------------------------------------------------------------------------------------------------------------------------------------------------------------------------------------------------------------------------------------------|-----------------------------------------------------------------------------------------------------------------------------------------------------------------------------------------------------------------------------------------------------|
| <u>Package Contents:</u><br>- Auto-Cancel Turn Signal Module (1)<br>- Posi-Tap Connector (2)<br>- Posi-Lock Connector (2)                                                                                                                                                                                                                                                                                              |                                                                                                                                                                                                                                                     |
| <b>Fits:</b> Universal hardwire application for 1973-1991<br>Sportster, 1973-1989 FX and 1973-1986 FL models<br>or any custom motorcycle.                                                                                                                                                                                                                                                                              | <ol> <li>Installation:</li> <li>Disconnect the negative battery cable from the battery.</li> <li>Locate and remove the existing flasher module from the motorcycle.</li> <li>Install the Auto-Canceling Turn Signal Module. Refer to the</li> </ol> |
|                                                                                                                                                                                                                                                                                                                                                                                                                        | <ul> <li>wiring diagram on Page 2 for wire connections.</li> <li>4. Reconnect the negative battery cable to the battery.</li> <li>5. Test the operation of the Auto-Canceling Turn Signal Module.</li> </ul>                                        |
| Please read all Information below before Installation<br>Warning: Disconnect negative battery cable from battery; refer to owner's<br>manual. Failure to do so may result in electrical shock, injury, or fire. Secure<br>negative battery cable away from positive side of battery and all other posi-<br>tive voltage sources on vehicle.                                                                            | • <b>Mode 1:</b> Press turn signal button for 1 second, turn signal light will flash for 10 seconds, then self cancel. This mode is usually used when changing lanes.                                                                               |
| Safety First: Always wear appropriate safety gear including safety glasses<br>when performing any electrical work. It is highly recommended that safety<br>glasses be worn throughout this installation process. Be sure vehicle is on<br>level surface, secure and cool.<br>Important: This product is designed and intended for use as auxiliary light-                                                              | • <b>Mode 2:</b> Press turn signal button for 2 seconds, turn signal light will flash for 20 seconds, then self cancel. This mode is usually used when slowing down to go around a corner.                                                          |
| ing only. It is NOT intended to replace any original equipment lighting in-<br>stalled on the vehicle and should not be used for that purpose. This product<br>must be wired so that it does not interfere with any original equipment light-<br>ing.<br><u>Important</u> : Ambient install temperature must be 60 degrees F or higher.<br>Allow 24 hours for tape to cure before washing or prolonged use of vehicle. | • <b>Mode 3:</b> Press turn signal button for 4 seconds, turn signal light will flash for 40 seconds, then self cancel. This mode is usually used when stopping at a signal light and turn will be made after stopping.                             |
| <b>NOTE:</b> If you're not using OEM turn signal switches, we recommend a momentary type turn signal switches. Latching switches are not recommended, however, they will work in only Mode 3 and Mode 4.<br><b>NOTE:</b> Auto-Canceling Turn Signal Module will work with                                                                                                                                              | • <b>Mode 4:</b> Hazard Mode - is available all the time and will flash until cancelled. To engage, depress both the left and right turn signal buttons for 1 second. To cancel, depress both buttons again for one second.                         |
| <b>NOTE:</b> Do not exceed 2.5 Amps per output or 5 Amps max per module.                                                                                                                                                                                                                                                                                                                                               | <ul><li>Note: Modes 1,2,3 can be canceled by pressing the turn signal button a second time</li><li>6. Test the operation of all lighting before riding.</li></ul>                                                                                   |
| Questione? Call us at: 1 (900) 292 1299                                                                                                                                                                                                                                                                                                                                                                                |                                                                                                                                                                                                                                                     |