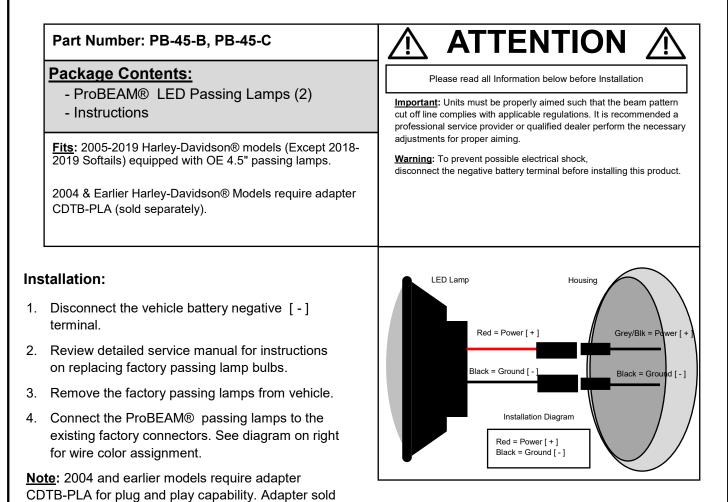

separately.

7. Turn ignition power on to test both lamps for proper function. Aim or adjust if needed.

Questions? Call us at: 1 (800) 382-1388 M-TH 8:30AM-5:30PM / FR 9:30AM-5:30PM EST