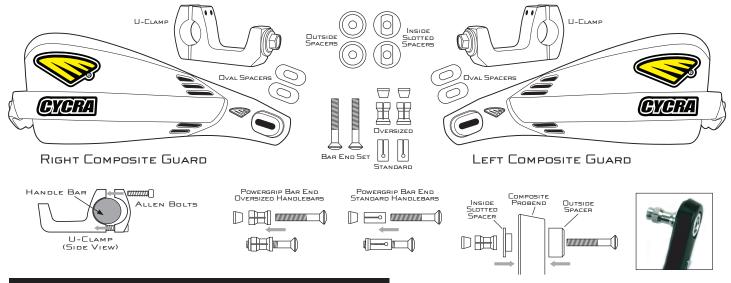

## INSTALLATION INSTRUCTSIONS:

- (Figure I) Install U-Clamps onto the handlebars. Place the two halves over handlebars and tighten allen ١. BOLTS SLIGHTLY ALLOWING FOR ADJUSTMENT. NOTE: Standard 7/8 U-Clamps are Universal Fit. All others are Right and Left specific.
- 2. (Figure 2) Insert Outside Spacers into hole on the side of the outside of the Composite Probend bar.
- (Figure 3) Insert Inside Slotted Spacers into slotted hole on the inside of the Composite Probend bar. з.
- (Figure 4) Install Powergrip Bar Ends through the both Spacers on the Composite Probend bar. 4 Note: Both Standard and Oversized Bar End Sleeves are provided. Use appropiate Sleeve for your application.
- (Figure 5) Cut out the ends of the handlebar grips and insert Powergrip Bar Ends into handlebar ends. 5. TIGHTEN BAR ENDS SLIGHTLY ALLOWING FOR ADJUSTMENT.
- б. (Figure 6) Place (2) Oval Spacers with the flanges facing inwards on both sides of the Composite Probend Bar.
- 7 (FIGURE 7) INSTALL COMPOSITE PROBEND BARS ONTO U-CLAMPS USING THE AMM BOLTS SUPPLIED
- (FIGURE 8) ADJUST PROBEND BARS TO DESIRED POSITIONS, THEN TIGHTEN U-CLAMPS, 8MM BOLTS, AND BAR ENDS. 8 IMPORTANT: DO NOT SIEZE THROTTLE TUBE WHEN TIGHTENING BAR END !!!
- 9. CHECK FOR TIGHTNESS AND ENSURE THAT ALL CONTROLS/CABLES WORK FREELY AND ARE CLEAR OF ANY OBSTRUCTIONS!!!

Figure I

Figure 5

Figure 2

Figure 6

Figure 3

Figure 4

Figure 7

Figure 8