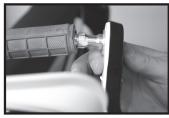

## INSTALLATION INSTRUCTSIONS:

- (Figure I) Install U-Clamps onto the handlebars. Place the two halves over handlebars and tighten allen ١. BOLTS SLIGHTLY ALLOWING FOR ADJUSTMENT. NOTE: Standard 7/8 U-Clamps are Universal Fit. All others are Right and Left specific.
- 2. (Figure 2) Insert Outside Spacers into hole on the side of the outside of the Composite Probend bar.
- (Figure 3) Insert Inside Slotted Spacers into slotted hole on the inside of the Composite Probend bar. з.
- (Figure 4) Install Powergrip Bar Ends through the both Spacers on the Composite Probend bar. 4 Note: Both Standard and Oversized Bar End Sleeves are provided. Use appropiate Sleeve for your application.
- (Figure 5) Cut out the ends of the handlebar grips and insert Powergrip Bar Ends into handlebar ends. 5. TIGHTEN BAR ENDS SLIGHTLY ALLOWING FOR ADJUSTMENT.
- б. (Figure 6) Place (2) Oval Spacers with the flanges facing inwards on both sides of the Composite Probend Bar.
- 7 (FIGURE 7) INSTALL COMPOSITE PROBEND BARS ONTO U-CLAMPS USING THE AMM BOLTS SUPPLIED
- (FIGURE 8) ADJUST PROBEND BARS TO DESIRED POSITIONS, THEN TIGHTEN U-CLAMPS, 8MM BOLTS, AND BAR ENDS. 8 IMPORTANT: DO NOT SIEZE THROTTLE TUBE WHEN TIGHTENING BAR END !!!
- 9. CHECK FOR TIGHTNESS AND ENSURE THAT ALL CONTROLS/CABLES WORK FREELY AND ARE CLEAR OF ANY OBSTRUCTIONS!!!

Figure I

Figure 5

Figure 2

Figure 6

Figure 3

Figure 4

Figure 7

Figure 8