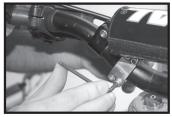

## INSTALLATION INSTRUCTSIONS:

- (Figure I) Install U-Clamps onto the handlebars. Place the two halves over handlebars and tighten allen ١. BOLTS SLIGHTLY ALLOWING FOR ADJUSTMENT. NOTE: Standard 7/8 U-Clamps are Universal Fit. All others are Right and Left specific.
- 2. (Figure 2) Insert Outside Spacers into hole on the side of the outside of the Composite Probend bar.
- (Figure 3) Insert Inside Slotted Spacers into slotted hole on the inside of the Composite Probend bar. з.
- (Figure 4) Install Powergrip Bar Ends through the both Spacers on the Composite Probend bar. 4 Note: Both Standard and Oversized Bar End Sleeves are provided. Use appropiate Sleeve for your application.
- (Figure 5) Cut out the ends of the handlebar grips and insert Powergrip Bar Ends into handlebar ends. 5. TIGHTEN BAR ENDS SLIGHTLY ALLOWING FOR ADJUSTMENT.
- б. (Figure 6) Place (2) Oval Spacers with the flanges facing inwards on both sides of the Composite Probend Bar.
- 7 (FIGURE 7) INSTALL COMPOSITE PROBEND BARS ONTO U-CLAMPS USING THE AMM BOLTS SUPPLIED
- (FIGURE 8) ADJUST PROBEND BARS TO DESIRED POSITIONS, THEN TIGHTEN U-CLAMPS, 8MM BOLTS, AND BAR ENDS. 8 IMPORTANT: DO NOT SIEZE THROTTLE TUBE WHEN TIGHTENING BAR END !!!
- 9. CHECK FOR TIGHTNESS AND ENSURE THAT ALL CONTROLS/CABLES WORK FREELY AND ARE CLEAR OF ANY OBSTRUCTIONS!!!

Figure I

Figure 5

Figure 2

Figure 6

Figure 3

Figure 4

Figure 7

Figure 8