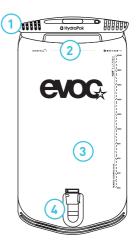

# HYDRATION BLADDER

### 1 SLIDE-SEAL™

Opens wide for fast filling & closes tight for a leakproof seal

#### 2 REVERSIBLE

Turns inside out for easy cleaning & drying

### 3 PLUG-N-PLAY™

Easily disconnect tube & remove reservoir from pack for convenient relling

#### **4** FLEXGRIP

Dual FlexGrips make it simple to fill, carry, and access in your pack