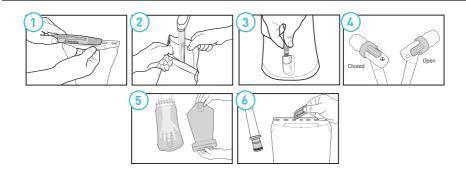

# 1 OPEN/CLOSE

To Open, pull Slider off, unfold opening and pull Flexgrips apart. Reverse steps to Close.

#### 2 FILLING

Make sure exit spout is sealed with Plug-N-Play Connector or a tube is connected. Do not fill past max-fill indicator

# 3 PLUG-N-PLAY™

(if equipped) To start flow push insert into Connector. Listen for "click." To remove, push button on side and pull out.

## **4** DRINKING

Twist Bite Valve to open position, bite gently and suck to drink. Twist Valve to closed position for transport.

### 5 CLEANING/STORAGE

Place hand in reservoir, grab bottom, pull back through top opening – turning inside out. Clean and dry between uses. Top-shelf Dishwasher Safe. Store out of direct sunlight, in clean, and dry space.

# **6 MAINTENANCE**

(if equipped) To start flow push insert into Connector. Listen for "click." To remove, push button on side and pull out.