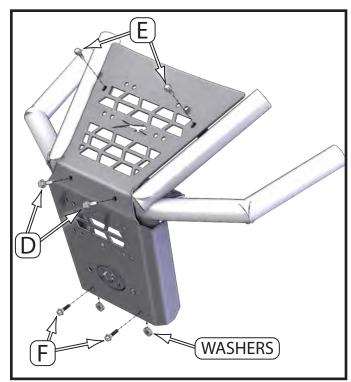

# Note: If installing a winch start with Winch Bracket (101015) manual first.

- 1. Remove stock plastic grill. There are 4 bolts to be removed. See Figure 2.
- 2. Remove existing bolts (A) in power steering pump bracket.
- Place Grill Bracket (C) into place as shown in Figure 3. Secure using bolts (A) removed in previous step and 3/8" bolt and nut (B). Tighten bolts.
- Install grill as shown in Figure 4 using the 5/16" Bolts (D), M6 x 20mm (E), and M6 x 25mm Bolts (F). The 1/4" washers are used as spacers between the mount and frame and are secured using the M6 x 25mm Bolts. See Figure 4.
- 5. Tighten down all bolts.

*"Figure 4" Grill Plate Install* ©2012 Copyright Kappers Fabricating, Inc. All rights reserved

"Figure 2"

"Figure 3" Grill Bracket Install