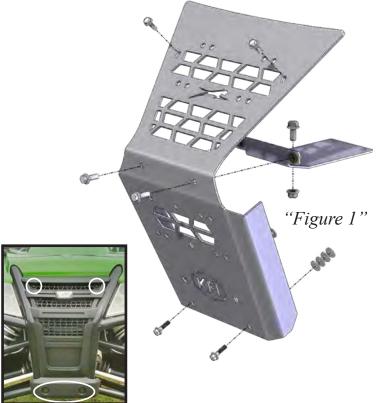

# Note: If installing a winch start with Winch Bracket (101015) manual first.

- 1. Remove stock plastic grill. There are 4 bolts to be removed. See Figure 2.
- 2. Remove existing bolts (A) in power steering pump bracket.
- Place Grill Bracket (C) into place as shown in Figure 3. Secure using bolts (A) removed in previous step and 3/8" bolt and nut (B). Tighten bolts.
- Install grill as shown in Figure 4 using the 5/16" Bolts (D), M6 x 20mm (E), and M6 x 25mm Bolts (F). The 1/4" washers are used as spacers between the mount and frame and are secured using the M6 x 25mm Bolts. See Figure 4.
- 5. Tighten down all bolts.

*"Figure 4" Grill Plate Install* ©2012 Copyright Kappers Fabricating, Inc. All rights reserved

"Figure 2"

"Figure 3" Grill Bracket Install