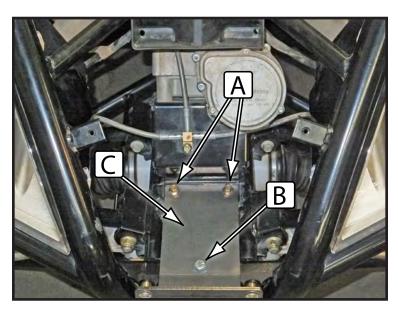

# Note: If installing a winch start with Winch Bracket (101015) manual first.

- 1. Remove stock plastic grill. There are 4 bolts to be removed. See Figure 2.
- 2. Remove existing bolts (A) in power steering pump bracket.
- Place Grill Bracket (C) into place as shown in Figure 3. Secure using bolts (A) removed in previous step and 3/8" bolt and nut (B). Tighten bolts.
- Install grill as shown in Figure 4 using the 5/16" Bolts (D), M6 x 20mm (E), and M6 x 25mm Bolts (F). The 1/4" washers are used as spacers between the mount and frame and are secured using the M6 x 25mm Bolts. See Figure 4.
- 5. Tighten down all bolts.

*"Figure 4" Grill Plate Install* ©2012 Copyright Kappers Fabricating, Inc. All rights reserved

"Figure 2"

"Figure 3" Grill Bracket Install