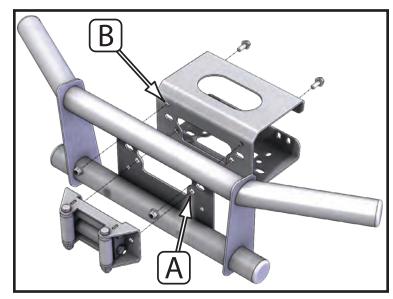

#### **Standard Fairlead** (4.875" Bolt Pattern)

The standard fairlead is installed in the bottom two fairlead holes (A) and the 5/16" bolts and nuts are installed in the top two holes (B). See Figure 3.

Note: The bolts need to be installed with the nuts to the roller fairlead side as shown in Figure 3.

"Figure 3" Standard Fairlead and Bumper Install

"Figure 4" Wide Fairlead and Bumper Install

"Figure 5" Bumper and Winch Bracket Assembly Install