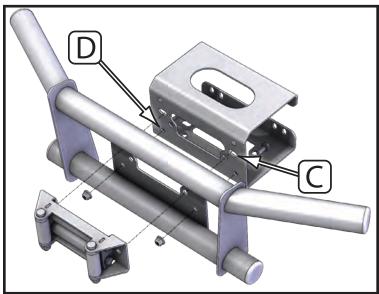

### Wide Fairlead (6.6" Bolt Pattern)

The wide fairlead is installed in the top two fairlead holes (C) and the 5/16" bolts and nuts are installed in the bottom two holes (D). See Figure 4.

Note: The bolts need to be installed with the nuts to the roller fairlead side as shown in Figure 4.

"Figure 3" Standard Fairlead and Bumper Install

"Figure 4" Wide Fairlead and Bumper Install

"Figure 5" Bumper and Winch Bracket Assembly Install