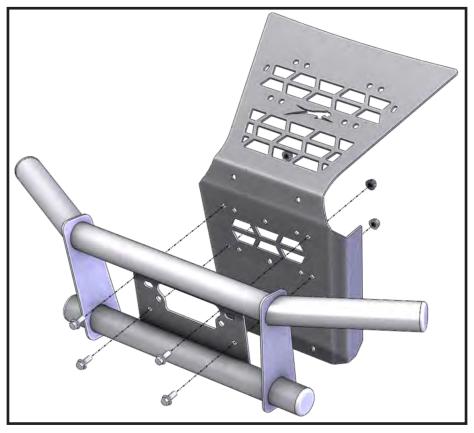

# ARCTIC CAT WILDCAT

"Figure 1"

Front Bumper PART # 101010 Hardware Kit: HK-300 Requires Part # 101000

## Kit Components:

| Qty. | Part Description |
|------|------------------|
| 1    | Front Bumper     |

4..... Bumper End Caps

4...... 5/16"-18 x 3/4" Flange Bolt

4...... 5/16"-18 Flange Nut

## **Bumper Only Install**

1. Install bumper end caps in bumper tube ends as shown in Figure 1.

2. Install bumper to replacement grill using the 5/16" bolts and nuts included in the hardware kit. See Figure 2.