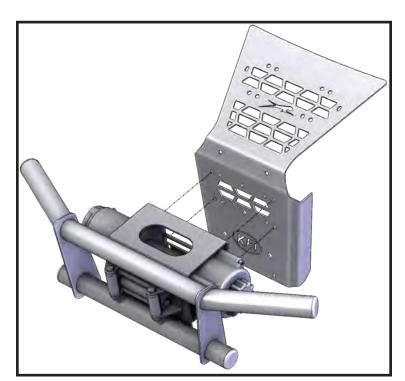

## **Bumper Only Install**

1. Install bumper end caps in bumper tube ends as shown in Figure 1.

2. Install bumper to replacement grill using the 5/16" bolts and nuts included in the hardware kit. See Figure 2.

## See page 2 for bumper and winch mount install.

"Figure 2" Bumper Only Install