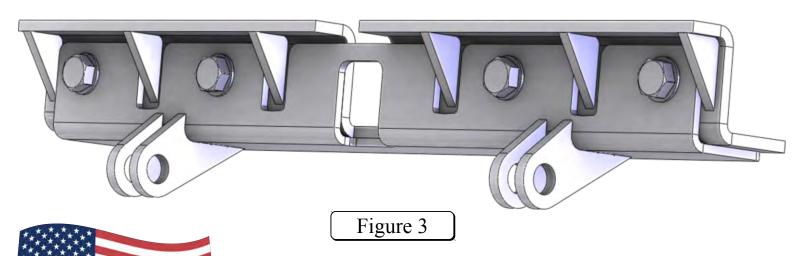

## **INSTALLATION INSTRUCTIONS:**

- 1. Remove Bolts (A) from bumper of machine and set aside. Shown in Figure 2.
- 2. While holding mount plate up to machine loosely install 30mm Bolts (B) and Washers as shown in Figure 3.
- 3. Tighten down all bolts while holding mount tight against bottom of machine.