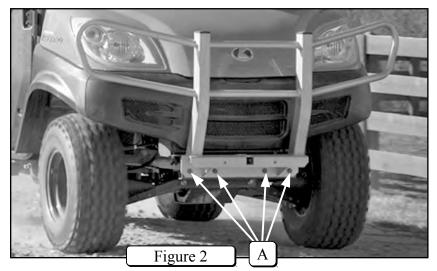

## **INSTALLATION INSTRUCTIONS:**

- 1. Remove Bolts (A) from bumper of machine and set aside. Shown in Figure 2.
- 2. While holding mount plate up to machine loosely install 30mm Bolts (B) and Washers as shown in Figure 3.
- 3. Tighten down all bolts while holding mount tight against bottom of machine.