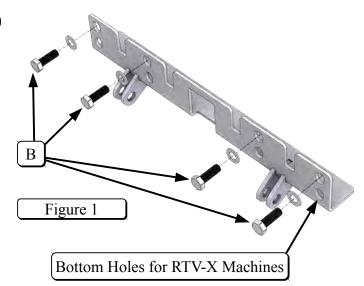

## **INSTALLATION INSTRUCTIONS:**

- 1. Remove Bolts (A) from bumper of machine and set aside. Shown in Figure 2.
- 2. While holding mount plate up to machine loosely install 30mm Bolts (B) and Washers as shown in Figure 3.
- 3. Tighten down all bolts while holding mount tight against bottom of machine.