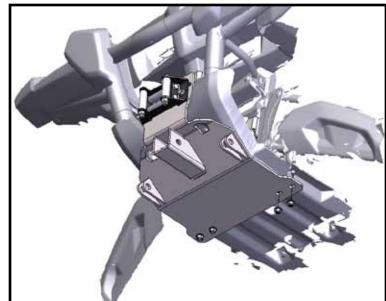

## **INSTALLATION INSTRUCTIONS:**

- 1. Install your winch mount following the instructions provided with your mount.
- 2. Install the Plow Mount Plate using the 1" Flanged Bolts by bolting through the holes ("A" for standard width, "B" for wide) in the Winch Mount Plate. See Figure 2 and 3.
- 3. Using the Plow Mount as a template mark drill holes on the plastic skid plate as shown in Figure 4.
- 4 Remove Plow Mount Plate and Drill holes

"Figure 5" Wide Fairlead"

"Figure 6" Standard Fairlead"

"Figure 7" U-bolt Install

"Figure 8" Fully Installed