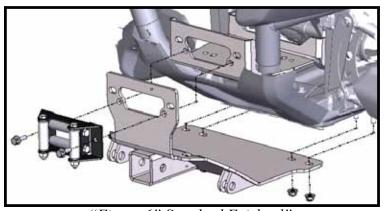

## **INSTALLATION INSTRUCTIONS:**

- 1. Install your winch mount following the instructions provided with your mount.
- 2. Install the Plow Mount Plate using the 1" Flanged Bolts by bolting through the holes ("A" for standard width, "B" for wide) in the Winch Mount Plate. See Figure 2 and 3.
- 3. Using the Plow Mount as a template mark drill holes on the plastic skid plate as shown in Figure 4.
- 4 Remove Plow Mount Plate and Drill holes

"Figure 1"

"Figure 2" Plow Mount Bolt Locations.

"Figure 4" Mount Plate Install

"Figure 3" Install to winch mount.

- 5. Repeat step 2 and reinstall the Plow Mount Plate and install the Roller Fairlead. See figure 5 & 6.
- 6. Install the U-bolts over the frame and through the holes you drilled. Secure using the 3/8" Flanged Nuts. See "Figure 7"
- 7. Tighten down all bolts.
- 8. See UTV Plow Tube System instruction manual for tube attachment.