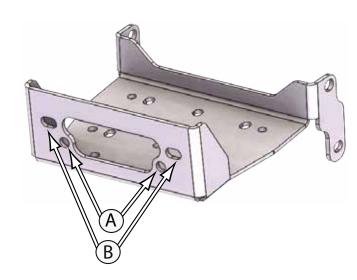

## **INSTALLATION INSTRUCTIONS:**

- 1. Install your winch mount following the instructions provided with your mount.
- 2. Install the Plow Mount Plate using the 1" Flanged Bolts by bolting through the holes ("A" for standard width, "B" for wide) in the Winch Mount Plate. See Figure 2 and 3.
- 3. Using the Plow Mount as a template mark drill holes on the plastic skid plate as shown in Figure 4.
- 4 Remove Plow Mount Plate and Drill holes

"Figure 1"

"Figure 2" Plow Mount Bolt Locations.

"Figure 4" Mount Plate Install

"Figure 3" Install to winch mount.

- 5. Repeat step 2 and reinstall the Plow Mount Plate and install the Roller Fairlead. See figure 5 & 6.
- 6. Install the U-bolts over the frame and through the holes you drilled. Secure using the 3/8" Flanged Nuts. See "Figure 7"
- 7. Tighten down all bolts.
- 8. See UTV Plow Tube System instruction manual for tube attachment.