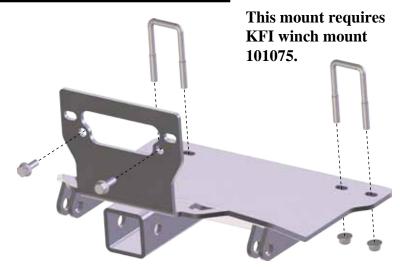

## YAMAHA VIKING

Plow Mount

PART # 105530 Hardware Kit: HK-150

## Kit Components:

Qty. Part Description

1..... Plow Mount Plate

2...... 3/8"-16 Square U-Bolt

2...... 3/8"-16 x 1" Flanged Bolt

4...... 3/8"-16 Nylock Flanged Nut