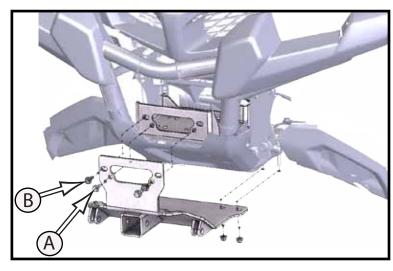

"Figure 1"

"Figure 2" Plow Mount Bolt Locations.

"Figure 4" Mount Plate Install

"Figure 3" Install to winch mount.

- 5. Repeat step 2 and reinstall the Plow Mount Plate and install the Roller Fairlead. See figure 5 & 6.
- 6. Install the U-bolts over the frame and through the holes you drilled. Secure using the 3/8" Flanged Nuts. See "Figure 7"
- 7. Tighten down all bolts.
- 8. See UTV Plow Tube System instruction manual for tube attachment.

"Figure 5" Wide Fairlead"

"Figure 6" Standard Fairlead"

"Figure 7" U-bolt Install

"Figure 8" Fully Installed