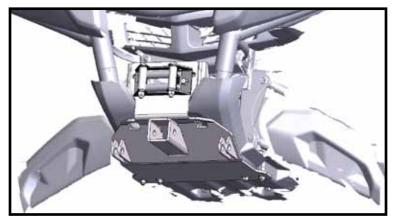

"Figure 5" Wide Fairlead"

"Figure 6" Standard Fairlead"

"Figure 7" U-bolt Install

"Figure 8" Fully Installed