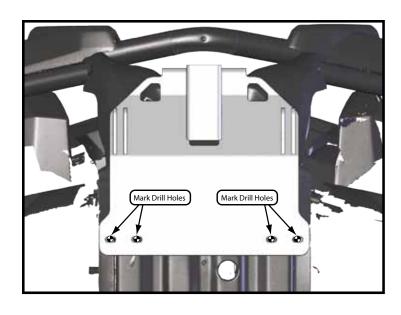

## **INSTALLATION INSTRUCTIONS:**

- 1. Install your winch mount following the instructions provided with your mount.
- 2. Install the Plow Mount Plate using the 1" Flanged Bolts by bolting through the holes ("A" for standard width, "B" for wide) in the Winch Mount Plate. See Figure 2 and 3.
- 3. Using the Plow Mount as a template mark drill holes on the plastic skid plate as shown in Figure 4.
- 4 Remove Plow Mount Plate and Drill holes

"Figure 1"

"Figure 2" Plow Mount Bolt Locations.

"Figure 4" Mount Plate Install

"Figure 3" Install to winch mount.

- 5. Repeat step 2 and reinstall the Plow Mount Plate and install the Roller Fairlead. See figure 5 & 6.
- 6. Install the U-bolts over the frame and through the holes you drilled. Secure using the 3/8" Flanged Nuts. See "Figure 7"
- 7. Tighten down all bolts.
- 8. See UTV Plow Tube System instruction manual for tube attachment.