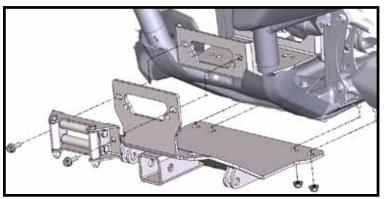

## **INSTALLATION INSTRUCTIONS:**

- 1. Install your winch mount following the instructions provided with your mount.
- 2. Install the Plow Mount Plate using the 1" Flanged Bolts by bolting through the holes ("A" for standard width, "B" for wide) in the Winch Mount Plate. See Figure 2 and 3.
- 3. Using the Plow Mount as a template mark drill holes on the plastic skid plate as shown in Figure 4.
- 4 Remove Plow Mount Plate and Drill holes

"Figure 1"

"Figure 2" Plow Mount Bolt Locations.

"Figure 4" Mount Plate Install

"Figure 3" Install to winch mount.

- 5. Repeat step 2 and reinstall the Plow Mount Plate and install the Roller Fairlead. See figure 5 & 6.
- 6. Install the U-bolts over the frame and through the holes you drilled. Secure using the 3/8" Flanged Nuts. See "Figure 7"
- 7. Tighten down all bolts.
- 8. See UTV Plow Tube System instruction manual for tube attachment.