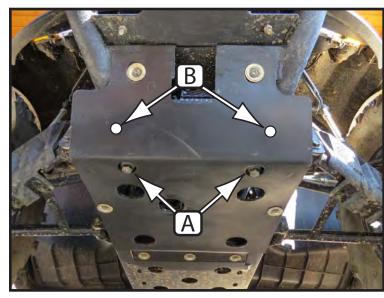

## **INSTALLATION INSTRUCTIONS:**

1. Remove bolts (A) on front lower panel as shown in Figure 2.

Note: You may choose to remove the skid plate. If so, remove the skid plate and skip to step 5.

- 2. Place mount plate over lower front panel and install the 2 lower M12 x 30mm bolts supplied with the hardware kit.
- 3. Mark the two upper holes (B) on the skid plate. Remove the M12 bolts and mount plate installed in step 2.
- 4. Remove the skid plate and drill holes (B).
- 5. Reinstall skid plate.
- 6. Install mount plate using the M12 bolts (C) for the bottom holes and the M10 Bolts (D) for the top holes.
- 7. Tighten down all bolts.
- 8. See UTV Plow Tube System instruction manual for tube attachment.

"Figure 1"

"Figure 2" Front of UTV

"Figure 3" Mount Plate Install