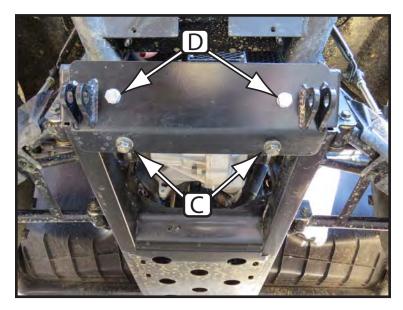

## **INSTALLATION INSTRUCTIONS:**

1. Remove bolts (A) on front lower panel as shown in Figure 2.

Note: You may choose to remove the skid plate. If so, remove the skid plate and skip to step 5.

- 2. Place mount plate over lower front panel and install the 2 lower M12 x 30mm bolts supplied with the hardware kit.
- 3. Mark the two upper holes (B) on the skid plate. Remove the M12 bolts and mount plate installed in step 2.
- 4. Remove the skid plate and drill holes (B).
- 5. Reinstall skid plate.
- 6. Install mount plate using the M12 bolts (C) for the bottom holes and the M10 Bolts (D) for the top holes.
- 7. Tighten down all bolts.
- 8. See UTV Plow Tube System instruction manual for tube attachment.

"Figure 1"

"Figure 2" Front of UTV

"Figure 3" Mount Plate Install