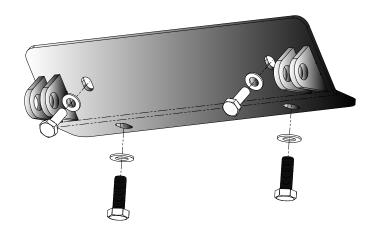

## Kit Components:

Qty. Part Description1..... Plow Mount Plate

4...... M12-1.25 X 30mm Bolt

4..... M12 Flat Washer

2...... M10-1.25 X 30mm Bolt

2..... M10 Flat Washer

"Figure 1"

"Figure 2" Front of UTV

"Figure 3" Mount Plate Install