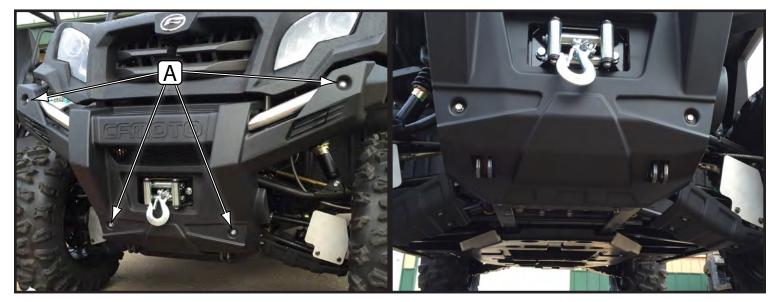

## **INSTALLATION INSTRUCTIONS:**

- 1. Remove bolts (A) on front bumper plastic as shown in Figure 2. Remove plastic cover.
- 2. Remove nuts from bottom of machine as shown in Figure 3.
- 3. Install mount plate as shown in Figure 4. Hang u-bolts over the tube (C, Figure 3) in a location approximately as shown in Figure 4. Install mount plate using the washers and nuts supplied in the hardware kit. Re-install the 2 nuts (B) removed in step 2 to the bolts on the machine.
- 4. Tighten down all nuts.

"Figure 2" Front Plastic Removal

"Figure 3" Front Plastic Removed

"Figure 4" Mount Installed

- 5. Using the supplied template, lay it out on your front plastic as shown in Figure 5 and trace out the rectangular cutouts.
- 6. Trim out the 2 areas on your front plastic.
- 7. Reinstall your front bumper plastic by working the cutouts over the tabs on your plow mount and replacing the bolts (A) removed in step 1.
- 8. Tighten down the bolts for the front plastic.
- 9. See UTV Plow Tube System instruction manual for tube attachment.