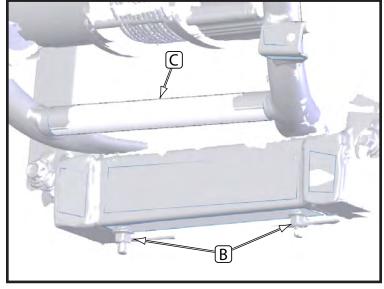

## **INSTALLATION INSTRUCTIONS:**

- 1. Remove bolts (A) on front bumper plastic as shown in Figure 2. Remove plastic cover.
- 2. Remove nuts from bottom of machine as shown in Figure 3.
- 3. Install mount plate as shown in Figure 4. Hang u-bolts over the tube (C, Figure 3) in a location approximately as shown in Figure 4. Install mount plate using the washers and nuts supplied in the hardware kit. Re-install the 2 nuts (B) removed in step 2 to the bolts on the machine.
- 4. Tighten down all nuts.

"Figure 2" Front Plastic Removal

"Figure 3" Front Plastic Removed

"Figure 4" Mount Installed

- 5. Using the supplied template, lay it out on your front plastic as shown in Figure 5 and trace out the rectangular cutouts.
- 6. Trim out the 2 areas on your front plastic.
- 7. Reinstall your front bumper plastic by working the cutouts over the tabs on your plow mount and replacing the bolts (A) removed in step 1.
- 8. Tighten down the bolts for the front plastic.
- 9. See UTV Plow Tube System instruction manual for tube attachment.