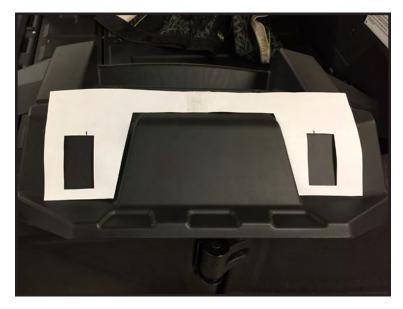

"Figure 2" Front Plastic Removal

"Figure 3" Front Plastic Removed

"Figure 4" Mount Installed

- 5. Using the supplied template, lay it out on your front plastic as shown in Figure 5 and trace out the rectangular cutouts.
- 6. Trim out the 2 areas on your front plastic.
- 7. Reinstall your front bumper plastic by working the cutouts over the tabs on your plow mount and replacing the bolts (A) removed in step 1.
- 8. Tighten down the bolts for the front plastic.
- 9. See UTV Plow Tube System instruction manual for tube attachment.

"Figure 5" Plastic Trim

"Figure 6" Plastic Re-Install