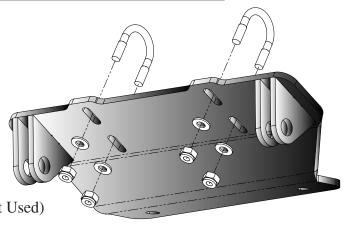

## Kit Components:

Qty. Part Description

1..... Plow Mount Plate

2...... 5/16"-18 x 1-1/4" U-Bolt

7..... 5/16" SAE Flat Washer

7..... 5/16"-18 Nylock Nut

1...... 5/16"-18 x 1" Flat Head Socket Screw (Not Used)

2...... 5/16"-18 x 1" Flanged Bolt (Not Used)

"Figure 1"