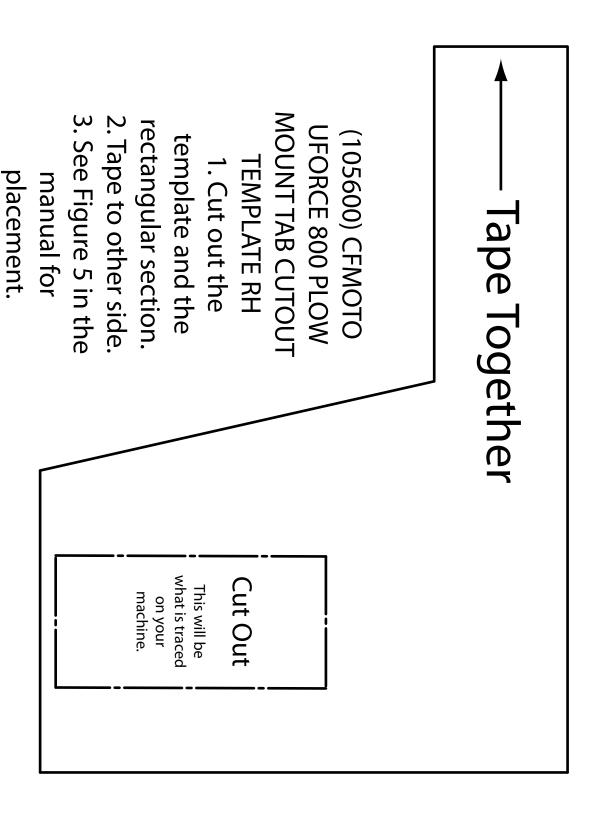

## Tape Together —

Cut Out

This will be what is traced on your machine.

(105600) CFMOTO
UFORCE 800 PLOW
MOUNT TAB CUTOUT
TEMPLATE LH

- 1. Cut out the template and the rectangular section.
- 2. Tape to other side
- See Figure 5 in the manual for placement.