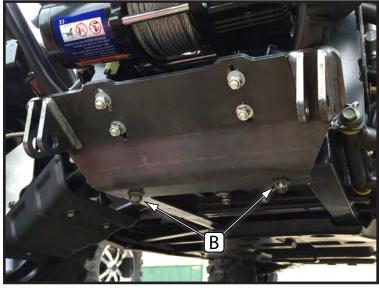

## **INSTALLATION INSTRUCTIONS:**

- 1. Remove bolts (A) on front bumper plastic as shown in Figure 2. Remove plastic cover.
- 2. Remove nuts from bottom of machine as shown in Figure 3.
- 3. Install mount plate as shown in Figure 4. Hang u-bolts over the tube (C, Figure 3) in a location approximately as shown in Figure 4. Install mount plate using the washers and nuts supplied in the hardware kit. Re-install the 2 nuts (B) removed in step 2 to the bolts on the machine.
- 4. Tighten down all nuts.

"Figure 2" Front Plastic Removal

"Figure 3" Front Plastic Removed

"Figure 4" Mount Installed

- 5. Using the supplied template, lay it out on your front plastic as shown in Figure 5 and trace out the rectangular cutouts.
- 6. Trim out the 2 areas on your front plastic.
- 7. Reinstall your front bumper plastic by working the cutouts over the tabs on your plow mount and replacing the bolts (A) removed in step 1.
- 8. Tighten down the bolts for the front plastic.
- 9. See UTV Plow Tube System instruction manual for tube attachment.