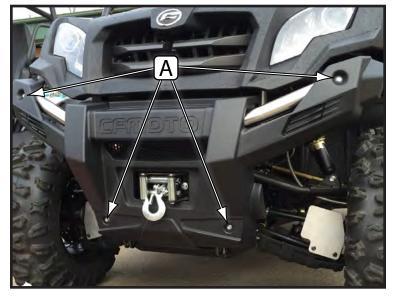

## **INSTALLATION INSTRUCTIONS:**

- 1. Remove bolts (A) on front bumper plastic as shown in Figure 2. Remove plastic cover.
- 2. Remove nuts from bottom of machine as shown in Figure 3.
- 3. Install mount plate as shown in Figure 4. Hang u-bolts over the tube (C, Figure 3) in a location approximately as shown in Figure 4. Install mount plate using the washers and nuts supplied in the hardware kit. Re-install the 2 nuts (B) removed in step 2 to the bolts on the machine.
- 4. Tighten down all nuts.

"Figure 2" Front Plastic Removal

"Figure 3" Front Plastic Removed

"Figure 4" Mount Installed

- 5. Using the supplied template, lay it out on your front plastic as shown in Figure 5 and trace out the rectangular cutouts.
- 6. Trim out the 2 areas on your front plastic.
- 7. Reinstall your front bumper plastic by working the cutouts over the tabs on your plow mount and replacing the bolts (A) removed in step 1.
- 8. Tighten down the bolts for the front plastic.
- 9. See UTV Plow Tube System instruction manual for tube attachment.