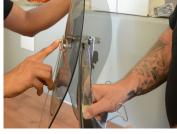

## QUESTIONS?

- Set your stock windshield on a soft scratch-resistant surface.
- **2.** Remove mounting brackets from your stock windshield.
- It helps to start with the side brackets and then remove the top center bracket
- Clean the brackets of any loose dirt to help pevent scratches on reassembly.
- Align the top-center bracket and loosely install your brackets onto our Flare™ Windshield.
- **5.** Torque windshield fasteners to factory specifictions.