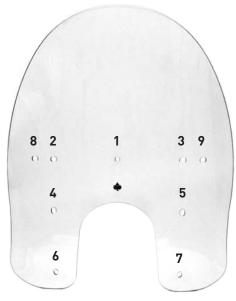

# INSTRUCTION SHEET TUDE Theres

# FLARE™ WINDSHIELD OE REPLACEMENT

# INCLUDED IN BOX: [1] OE Replacement Windshield Instructions

### NOTE:

Be careful not to let brackets slide along new Flare<sup>TM</sup> during install. This can cause a scratch on Flare<sup>TM</sup> surface.

## QUESTIONS?









- Set your stock windshield on a soft scratch-resistant surface.
- **2.** Remove mounting brackets from your stock windshield.
- It helps to start with the side brackets and then remove the top center bracket
- Clean the brackets of any loose dirt to help pevent scratches on reassembly.
- Align the top-center bracket and loosely install your brackets onto our Flare™ Windshield.
- **5.** Torque windshield fasteners to factory specifictions.



Install bracket hardware using the sequence shown above.