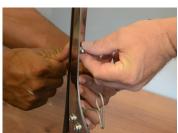

## QUESTIONS?

- Set your stock windshield on a soft scratch-resistant surface.
- **2.** Remove mounting brackets from your stock windshield.
- It helps to start with the side brackets and then remove the top center bracket
- Clean the brackets of any loose dirt to help pevent scratches on reassembly.
- Align the top-center bracket and loosely install your brackets onto our Flare™ Windshield.
- **5.** Torque windshield fasteners to factory specifictions.