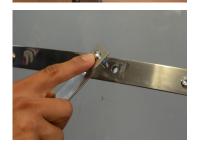

## QUESTIONS?

- Set your stock windshield on a soft scratch-resistant surface.
- **2.** Remove mounting brackets from your stock windshield.
- It helps to start with the side brackets and then remove the top center bracket
- Clean the brackets of any loose dirt to help pevent scratches on reassembly.
- Align the top-center bracket and loosely install your brackets onto our Flare™ Windshield.
- **5.** Torque windshield fasteners to factory specifictions.