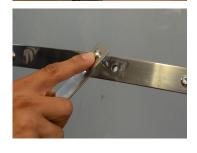

### QUESTIONS?

- 1. Set your stock windshield on a soft scratch-resistant surface.
- **2.** Remove mounting brackets from your stock windshield.
- It helps to start with the side brackets and then remove the top center bracket
- Clean the brackets of any loose dirt to help pevent scratches on reassembly.
- Align the top-center bracket and loosely install your brackets onto our Flare™ Windshield.
- **5.** Torque windshield fasteners to factory specifictions.