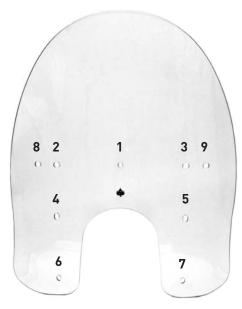

## **CUSTOMER COPY**





# FLARE™ WINDSHIELD OF REPLACEMENT

## INCLUDED IN BOX:

(1) OE Replacement Windshield Instructions

#### NOTE:

Be careful not to let brackets slide along new Flare<sup>TM</sup> during install. This can cause a scratch on Flare<sup>TM</sup> surface.

### QUESTIONS?









- 1. Set your stock windshield on a soft scratch-resistant surface.
- **2.** Remove mounting brackets from your stock windshield.
- It helps to start with the side brackets and then remove the top center bracket
- Clean the brackets of any loose dirt to help pevent scratches on reassembly.
- Align the top-center bracket and loosely install your brackets onto our Flare™ Windshield.
- **5.** Torque windshield fasteners to factory specifictions.



Install bracket hardware using the sequence shown above.