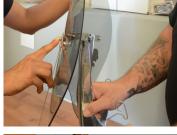

### QUESTIONS?

- 1. Set your stock windshield on a soft scratch-resistant surface.
- **2.** Remove mounting brackets from your stock windshield.
- It helps to start with the side brackets and then remove the top center bracket
- Clean the brackets of any loose dirt to help pevent scratches on reassembly.
- Align the top-center bracket and loosely install your brackets onto our Flare™ Windshield.
- **5.** Torque windshield fasteners to factory specifictions.