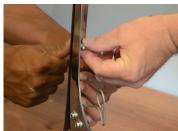

### QUESTIONS?

- 1. Set your stock windshield on a soft scratch-resistant surface.
- **2.** Remove mounting brackets from your stock windshield.
- It helps to start with the side brackets and then remove the top center bracket
- Clean the brackets of any loose dirt to help pevent scratches on reassembly.
- Align the top-center bracket and loosely install your brackets onto our Flare™ Windshield.
- **5.** Torque windshield fasteners to factory specifictions.