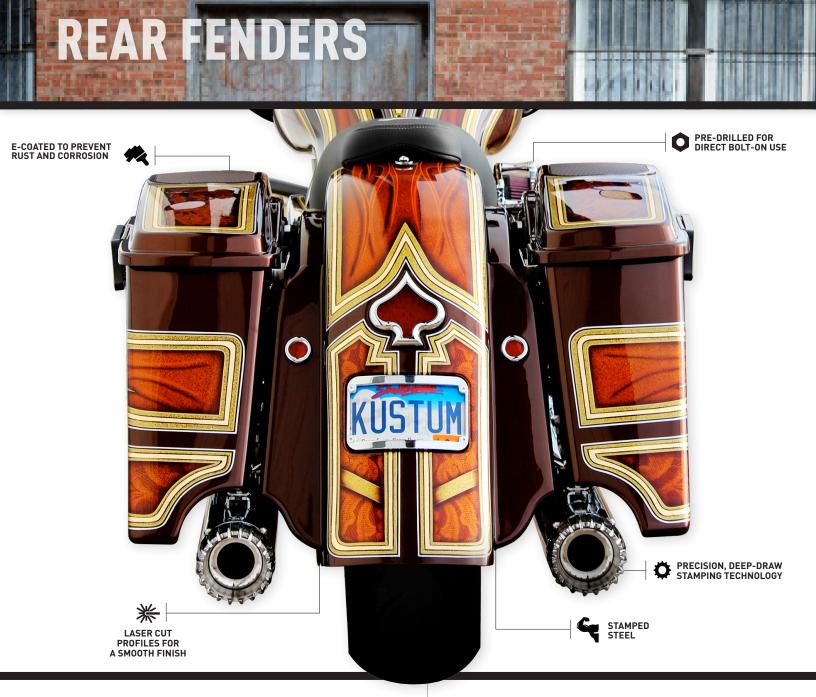

## STAMPED STEEL REAR FENDERS

All Klock Werks Rear Fenders are stamped from 14 gauge US Steel and e-coated to prevent rust and corrosion. The use of precision deep-draw stamping technology ensures a consistent flawless finish that minimizes body work. All mounting holes are pre-cut using 5-axis laser technology for accurate fitment and bolt-on ease.

All Klock Werks fenders are stamped from 14 gauge steel using precision deep-draw stamping technology that ensures a consistently smooth and flawless finish that minimizes bodywork. They are then e-coated to prevent rust and corrosion from manufacture to paint booth and beyond, as it continues to resist rust after paint. Precision laser cut technology ensures accurate fitment.