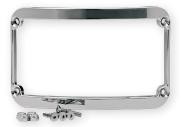

## LICENSE PLATE FRAMES

Klock Werks license plate frames are designed to fit the radius of our stamped steel rear fenders perfectly. Can also be used in custom applications. License plate frames are billet aluminum in either chrome, black, or raw versions. Frames are easy to install, include mounting hardware and accept most 4" x 7" license plates. Also available in a LED Lighted option too!