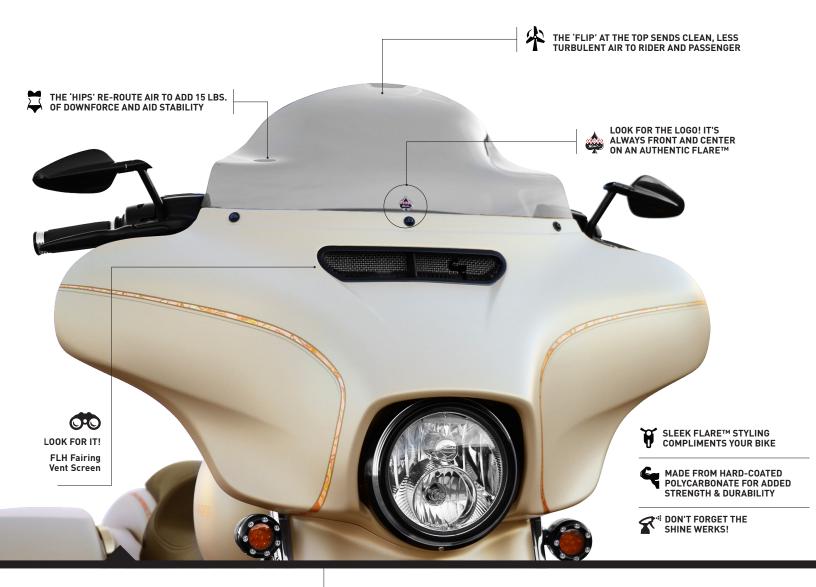

## **FLARE**<sup>™</sup> WINDSHIELDS

The **Flare™ Windshield** was developed at Klock Werks out of a desire and need for stability at highway speeds and for racing on the Bonneville Salt Flats. The Flare™ is the ORIGINAL windshield of its kind, and has surprised riders everywhere with not only how great it looks, but also with how well it performs. The innovative design features "hips" at the outer edge of the shield that re-route the air to add downforce to the front of the bike. This creates stability superior to riding with a stock shield. The "flip" at the top of the Flare™ is designed to kick the air up and back as "clean", less turbulent air for the rider and passenger. Made from hard-coated polycarbonate material for added durability. Made in the USA.