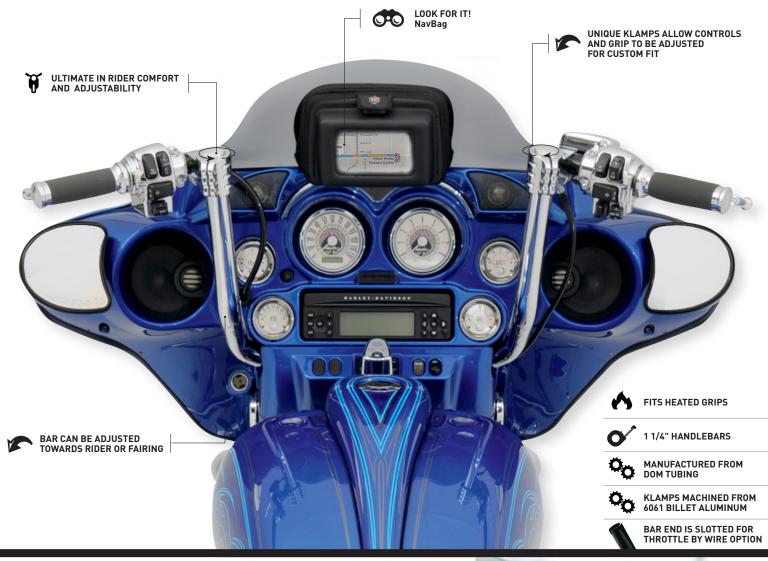

## KLIPHANGER HANDLEBARS THE ULTIMATE IN RIDER COMFORT AND ADJUSTABILITY.

No two riders are the same. Klock Werks innovative, machined "Klamps" allow the control/grip portion of the KlipHanger Handlebar to be positioned exactly where you want your wrists to be, and then are locked into place with the same technology used with clip-on race bars. The manufactured bar portions are 1" and 1-1/4" DOM tubing, drilled/slotted for internal wiring, and work with heated grips. Bars are offered in several heights to fit a wide range of preferred riding positions and come in chrome and black combinations. KlipHangers truly are the ultimate in personal choice! Chrome hardware, chrome billet aluminum dome bar end caps, and complete installation instructions included.