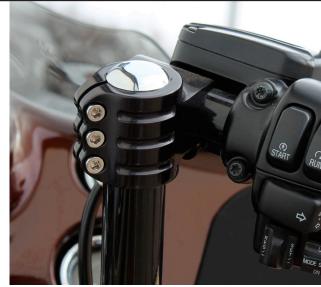

## KLIPHANGER HANDLEBARS THE ULTIMATE IN RIDER COMFORT AND ADJUSTABILITY.

No two riders are the same. Klock Werks innovative, machined "Klamps" allow the control/grip portion of the KlipHanger Handlebar to be positioned exactly where you want your wrists to be, and then are locked into place with the same technology used with clip-on race bars. The manufactured bar portions are 1" and 1-1/4" DOM tubing, drilled/slotted for internal wiring, and work with heated grips. Bars are offered in several heights to fit a wide range of preferred riding positions and come in chrome and black combinations. KlipHangers truly are the ultimate in personal choice! Chrome hardware, chrome billet aluminum dome bar end caps, and complete installation instructions included.