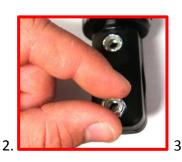

## **MOUNTING INSTRUCTIONS:**

- 1. First, position the grips at the location or your choice and mark the spot.
- 2. Place the Nyloc Nuts into the Hex cut outs on the Base Assembly, and set aside within reach. Be sure your Main Base Assembly is also within reach.
- 3. Wrap the Rubber Attachment Pad around the rack or handle bar.
- 4. Take the Base Assembly with the Nuts already inserted and hold the rubber pad.
- 5. Next, take the Main Base Assembly and place on the other side of the tubing.
- 6. Place the Truss Head Bolts supplied through the main Base Assembly and into the Nyloc Nuts, being careful not to push the nuts out. Use your finger to cover the nut to prevent it from failing out.
- 7. Tighten the Base Assembly together, making sure that you tighten the hardware equally. Do not over tighten!
- 8. Place the Grip into the Base Assembly making sure to engage the splines. Secure by sliding the Clip through the slot until you here it snap into place. NOTE: Insert the clip into the smooth side of the base ONLY or damage can occur!