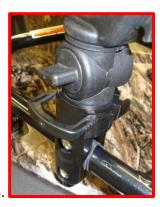

## **MOUNTING INSTRUCTIONS:**

- 1. First, position the grips at the location or your choice and mark the spot.
- 2. Place the Nyloc Nuts into the Hex cut outs on the Base Assembly, and set aside within reach. Be sure your Main Base Assembly is also within reach.
- 3. Wrap the Rubber Attachment Pad around the rack or handle bar.
- 4. Take the Base Assembly with the Nuts already inserted and hold the rubber pad.
- 5. Next, take the Main Base Assembly and place on the other side of the tubing.
- 6. Place the Truss Head Bolts supplied through the main Base Assembly and into the Nyloc Nuts, being careful not to push the nuts out. Use your finger to cover the nut to prevent it from failing out.
- 7. Tighten the Base Assembly together, making sure that you tighten the hardware equally. Do not over tighten!
- 8. Place the Grip into the Base Assembly making sure to engage the splines. Secure by sliding the Clip through the slot until you here it snap into place. NOTE: Insert the clip into the smooth side of the base ONLY or damage can occur!