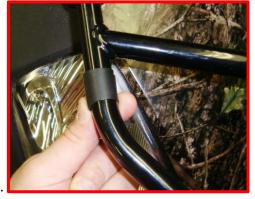

## **MOUNTING INSTRUCTIONS:**

- 1. First, position the grips at the location or your choice and mark the spot.
- 2. Place the Nyloc Nuts into the Hex cut outs on the Base Assembly, and set aside within reach. Be sure your Main Base Assembly is also within reach.
- 3. Wrap the Rubber Attachment Pad around the rack or handle bar.
- 4. Take the Base Assembly with the Nuts already inserted and hold the rubber pad.
- 5. Next, take the Main Base Assembly and place on the other side of the tubing.
- 6. Place the Truss Head Bolts supplied through the main Base Assembly and into the Nyloc Nuts, being careful not to push the nuts out. Use your finger to cover the nut to prevent it from failing out.
- 7. Tighten the Base Assembly together, making sure that you tighten the hardware equally. Do not over tighten!
- 8. Place the Grip into the Base Assembly making sure to engage the splines. Secure by sliding the Clip through the slot until you here it snap into place. NOTE: Insert the clip into the smooth side of the base ONLY or damage can occur!