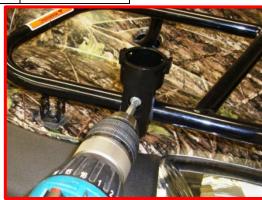

## **MOUNTING INSTRUCTIONS:**

- 1. First, position the grips at the location or your choice and mark the spot.
- 2. Place the Nyloc Nuts into the Hex cut outs on the Base Assembly, and set aside within reach. Be sure your Main Base Assembly is also within reach.
- 3. Wrap the Rubber Attachment Pad around the rack or handle bar.
- 4. Take the Base Assembly with the Nuts already inserted and hold the rubber pad.
- 5. Next, take the Main Base Assembly and place on the other side of the tubing.
- 6. Place the Truss Head Bolts supplied through the main Base Assembly and into the Nyloc Nuts, being careful not to push the nuts out. Use your finger to cover the nut to prevent it from failing out.
- 7. Tighten the Base Assembly together, making sure that you tighten the hardware equally. Do not over tighten!
- 8. Place the Grip into the Base Assembly making sure to engage the splines. Secure by sliding the Clip through the slot until you here it snap into place. NOTE: Insert the clip into the smooth side of the base ONLY or damage can occur!