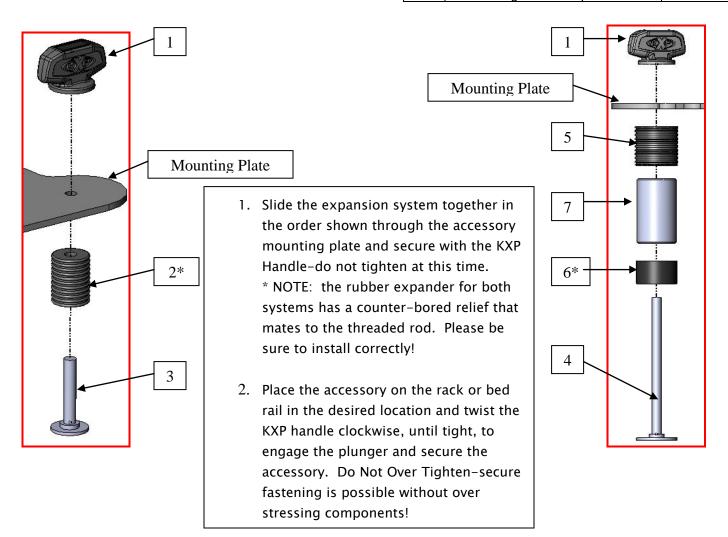

## 98500 / 98510 - KXP Expansion Plungers

## 98500 Parts List: (Fits ATV)

| Item | Description      | Quantity |
|------|------------------|----------|
| 1    | KXP Handle       | 1        |
| 2    | Rubber Expander* | 1        |
| 3    | Threaded Rod     | 1        |

## 98510 Parts List: (Fits UTV)

| Item | Description            | Quantity |
|------|------------------------|----------|
| 1    | KXP Handle             | 1        |
| 4    | Threaded Rod           | 1        |
| 5    | Large Rubber Expander  | 1        |
| 6    | Small Rubber Expander* | 1        |
| 7    | Large Plastic Spacer   | 1        |