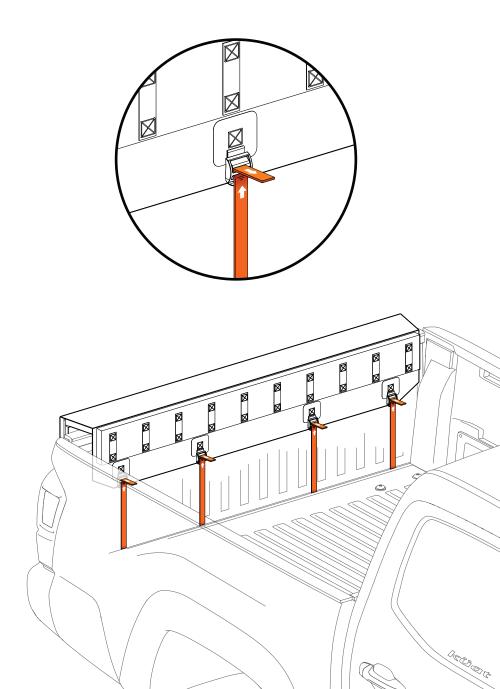

## Installation

hijar

Place HUK<sup>™</sup> over tailgate, making sure to center the pad over your back-up camera.

RE

4 With G-Hooks secured, fully tighten each rear strap buckle.