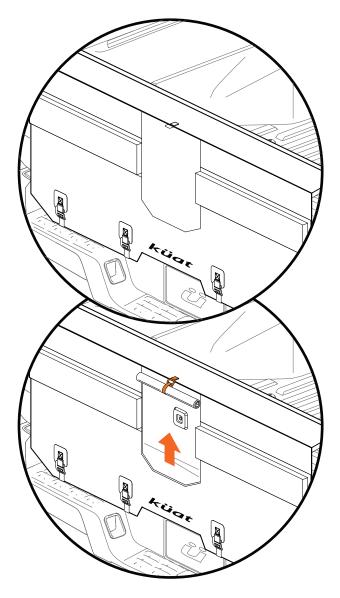

## Installation

hijar

Place HUK<sup>™</sup> over tailgate, making sure to center the pad over your back-up camera.

RE

4 With G-Hooks secured, fully tighten each rear strap buckle.

1 Disconnect camera window from the velcro and roll tightly up toward the top of your tailgate. Once in desired position, secure with strap and buckle.