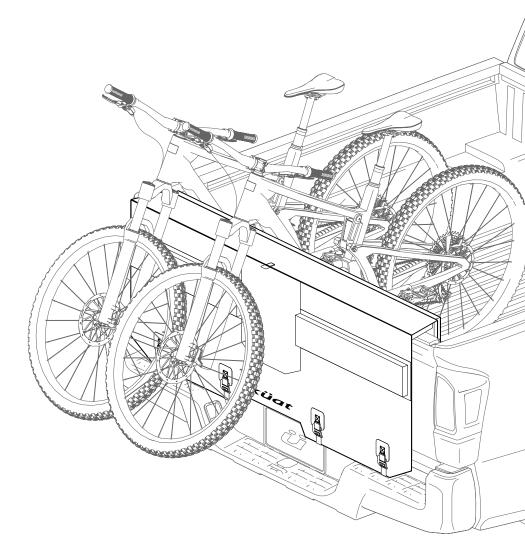

# HUK<sup>™</sup> TAILGATE PAD INSTALLATION

ASSEMBLY VIDEO

This guide illustrates installation and loading instructions using the HUK<sup>™</sup> MidSize. The process for installing and loading bikes on other HUK<sup>™</sup> sizes is identical.