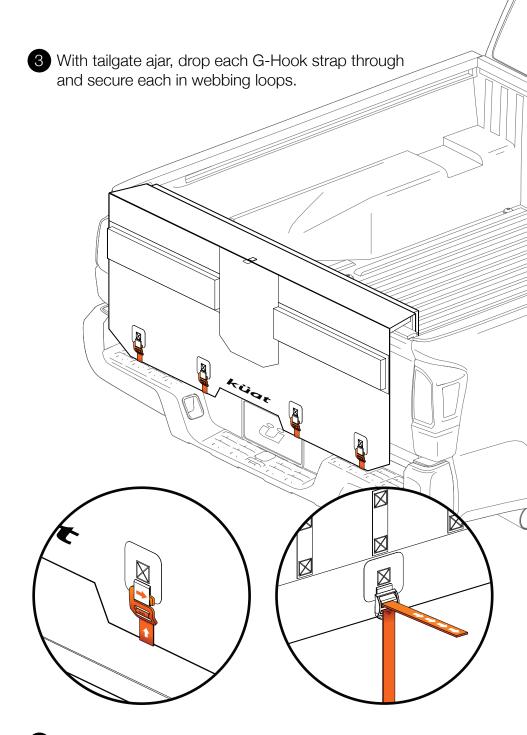

## Installation

hijar

Place HUK<sup>™</sup> over tailgate, making sure to center the pad over your back-up camera.

RE

4 With G-Hooks secured, fully tighten each rear strap buckle.