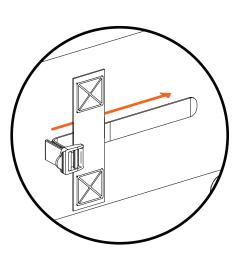

## **Loading Bikes**

1 Thread bike strap through webbing in the desired loading location.

2 Loop strap through buckle to secure.

3 When loading a bike in this location, loop strap over downtube and back through buckle, securing strap into velcro.