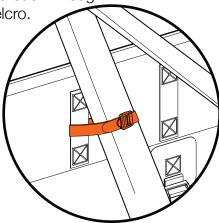

## **Loading Bikes**

1 Thread bike strap through webbing in the desired loading location.

2 Loop strap through buckle to secure.

3 When loading a bike in this location, loop strap over downtube and back through buckle, securing strap into velcro.