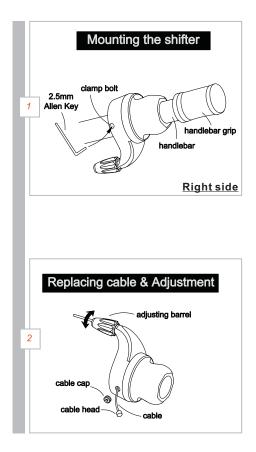

## Mounting the shifter

- 1. Slide the front (rear) shifter onto the left (right) side of the handlebar.
- 2. Tighten the clamp bolt by 2.5 mm Allen Key .
- 3. Slide the handlebar grip onto the handlebar.

## **Replacing cable & Adjustment**

- 1. Remove cable cap from shifter body .
- 2. Rotate the shifter upto one end until cable head appear in hole.
- 3. Push the cable head out from cable hook and pull out cables.
- 4. Route new cable through hole.

When necessary, shifting adjustment can be corrected by turning the adjusting barrel.