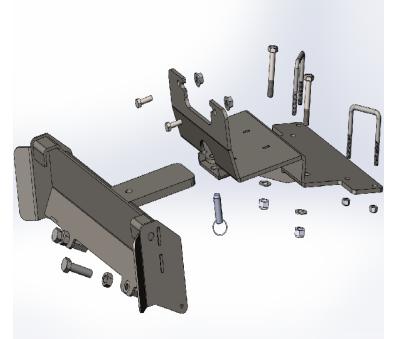

Remove the 2 lower bolts that hold the lower portion of the bumper to frame. Use the 2- 10mm x 70mm hex bolt to replace these bolts. (may need to loosen bumper completely to align) Tighten bolts down securley.

Place RM4 plow mount in place and attach to the 2- 10mm x 70mm hex bolts now hanging down below frame using the 2 - 10mm nylock nut and the 2 - 7/16 Flat washers

Att this point you can now reinstall the winch mount.

Place the 5/16 x 2 x 3 square u-bolts around the frame Just behind the front lower a-arm mount as per in the picture. U-bolt bolt will go arounf frame tube and down through the plow mount and tighten on using the 5/16 nylock nuts.

The upper portion of the mount will attach to the winch mount fairlead location with the  $5/16 \times 1$  hex bolts and wiz nuts. Tighten all bolt securley at this Time.

The removable mount will attach to the mount on the Machine using the cotterless hitch pin going in from The bottom up. Your RM4 push tube will them lock In to the removable mount.

| Quantity | <b>ITEM NUMBER</b> | DESCRIPTION                      |
|----------|--------------------|----------------------------------|
| 2        | HDW9110            | 1/2 x 2 Hex Bolt                 |
| 2        | HDW7078            | 1/2 Hex Nut                      |
| 1        | HDW9185            | 1/2 x 1-1/2 cotterless hitch pin |
| 2        | HDW1037            | 10mm x 70mm Hex Bolt             |
| 2        | HDW1040            | 10mm Nylock Nut                  |
| 2        | HDW2051            | 5/16 x Hex Bolt                  |
| 2        | HDW2406            | 5/16 x 2 x 3 Square U-Bolt       |
| 4        | HDW7058            | 5/16 Nylock Nut                  |
| 2        | HDW7056            | 5/16 Wiz Nut                     |
| 2        | HDW9008            | 7/16 Flat Washer                 |