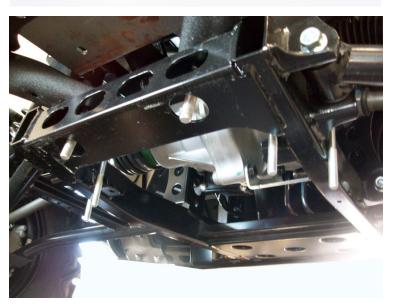

## **RM4 Plow Mount Installation Instructions** Yamaha 700 Wolverine Part# 4501-0526

Side picture show how all part connect Together after all is bolted up.

Install the ½" bolts and ½" nuts into the front of the removable mount. These are used as droop stops to keep the plow from drooping down too far. Thread tehm in about half way for now. Slide the removable mount into place on the machine mount and pin from the bottom with the cotterless pin. You can now attach your push tube and plow assemble.

The upper portion of the mount will attach to the winch mount fairlead location with the  $5/16 \times 1$  hex bolts and wiz nuts. Tighten all bolt securley at this Time.

The removable mount will attach to the mount on the Machine using the cotterless hitch pin going in from The bottom up. Your RM4 push tube will them lock In to the removable mount.