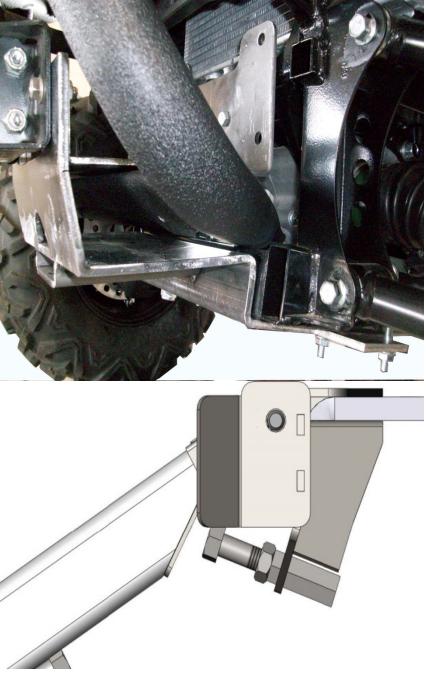

## **RM4 Plow Mount Installation Instructions** Yamaha 700 Wolverine Part# 4501-0526

Side picture show how all part connect Together after all is bolted up.

Install the ½" bolts and ½" nuts into the front of the removable mount. These are used as droop stops to keep the plow from drooping down too far. Thread tehm in about half way for now. Slide the removable mount into place on the machine mount and pin from the bottom with the cotterless pin. You can now attach your push tube and plow assemble.

Once the complete plow assembly has been Installed on the machine put the blade straight

and on the ground. Adjust both droop stop Bolts so there is a ¼" to ½" clearance between

the bolt heads and the push tube, tighten the locking nuts. Failure to adjust properly can put an excessive load on the mount, machine and winch, This may cause damage and will not be warranted.

Place the 5/16 x 2 x 3 square u-bolts around the frame Just behind the front lower a-arm mount as per in the picture. U-bolt bolt will go arounf frame tube and down through the plow mount and tighten on using the 5/16 nylock nuts.

The upper portion of the mount will attach to the winch mount fairlead location with the  $5/16 \times 1$  hex bolts and wiz nuts. Tighten all bolt securley at this Time.

The removable mount will attach to the mount on the Machine using the cotterless hitch pin going in from The bottom up. Your RM4 push tube will them lock In to the removable mount.