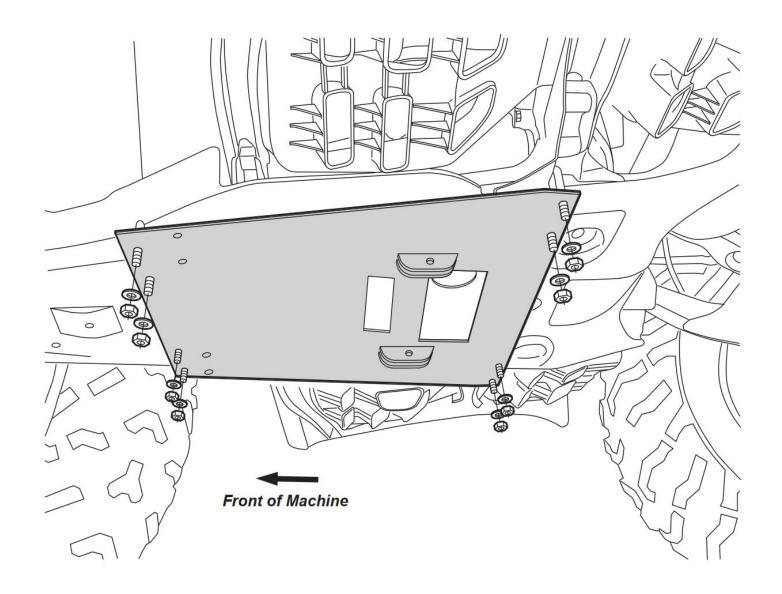

## PLOW MOUNT INSTALLATION INSTRUCTIONS HONDA

PART# 4501-0595

04-17 Rancher 420 / Foreman 14-17 500 Rubicon 15-18

Remove the skid plate. Place the u-bolts over the frame tubes as shown. The back one must go in the foot peg channel of the floor board support. The front has two sets of holes for different models, the back set is for 2014 and newer straight axel models.

If you would like to keep the factory skid plate on you will have to mark and drill to bolt the mount over the skid plate.