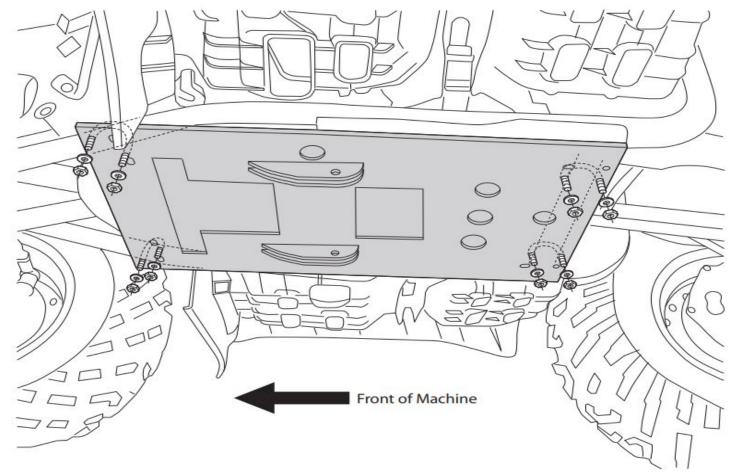

PART# 4501-0596

Remove the plastic skid plate under the machine.

Attach the rear of the mount to the frame cross tube using two of the #2 U-bolts (5/16" x 1-1/4" x 2-1/4" U-bolts), washers and nuts as shown.

Swing mount forward and mount front portion to the outside frame tubes as shown (there is additional U-bolts for the machine with larger frame tubes). Use remaining washers and nuts to secure.

Align mount and tighten.