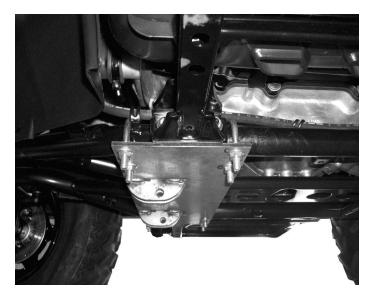

## Customer should receive a copy of this instruction sheet at time of purchase if installed by dealer or another party.

Remove skid plate if needed. If skid plate is left on, you need to drill holes for the U-bolts to go through.

Hang U-bolts over frame tubes on either side of the foot bracket or floor board support as shown.

The Kymco will use the far outside holes as the Arctic Cat will use the inner set of holes that align with the U-bolts.