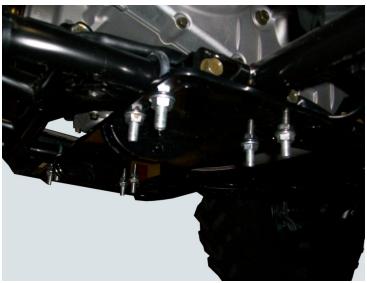

Hang U-bolts over frame tubes on either side of the foot bracket or floor board support as shown.

The Kymco will use the far outside holes as the Arctic Cat will use the inner set of holes that align with the U-bolts.

Once plow mount is on, place the flat washers and nylock nuts on. Align and tighten. Recheck after usage.

**ARCTIC CAT** 

KYMCO

FRONT OF MACHINE

FRONT OF MACHINE

FOR QUESTIONS OR COMMENTS PLEASE CALL: 320-964-1616 (7:00 to 4:30 CST Monday through Thursday).