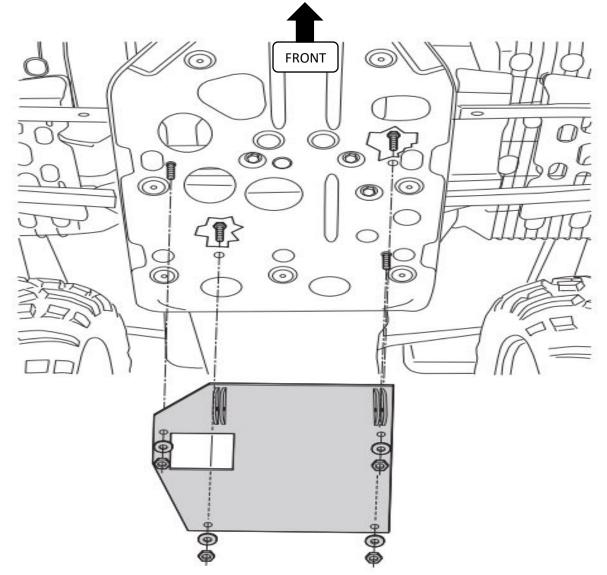

PLOW MOUNT INSTALLATION INSTRUCTIONS **POLARIS** 02-05 MAGNUM 325/330 – 04-05 ATP 33/500 **PART# 4501-0609** 

Place the mount up under the ATV like shown in illustration so the square hole aligns with the oil drain hole. Line up the holes in the frame and place the  $5/16 \times 1-3/4$  bolts down through and into the holes in the front of the mount and the 2" bolts will go through for the rear of the mount. Install flat washers and nylock nuts to tighten mount on.