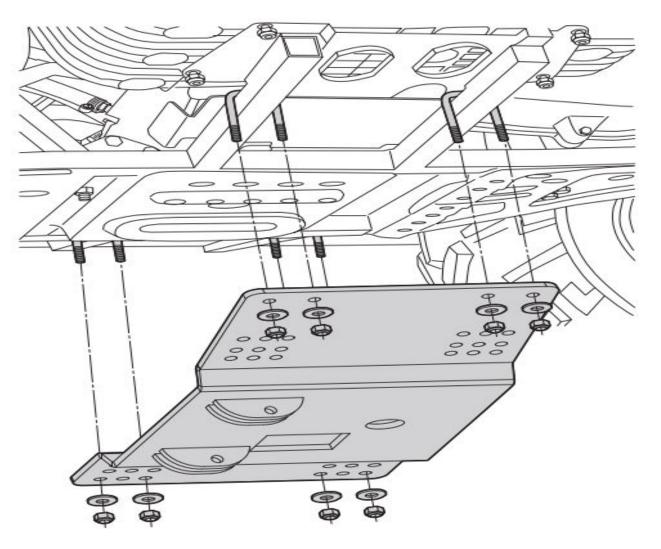

PART# 4501-0612

You will mount the plow mount up as the illustration shows with the tabs going toward the front of the machine.

First place u-bolts around frame tubes as shown doing the left side first, then swing mount up to the right side and see which hole you will need to use. Once you bolts are in place align and tighten using the washers and nylock nuts.