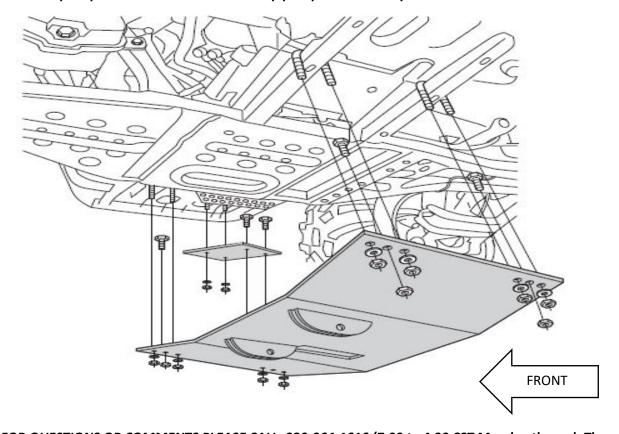

## PART# 4501-0616

Remove the plastic floorboards and place the square u-bolts over the floorboard support tubes next to where they are welded to the main frame on the right as illustrated (left and right are as you were sitting on machine).

Install the 5/16" x ¾" hex bolts into the center of all the three center holes except for the back right side. Place on nylock nuts and tighten. (The bolt heads prevent the bottom mount from bowing.)

Attach the extension plate to the mount using the 5/16" x 1" hex bolts with washers and nylock nuts.

Place left side u-bolts over frame tubes as shown. Attach the mount with the washers and nylock nuts. Swing mount up on the right side and attach right side with washers and nylock nuts. Align and tighten.