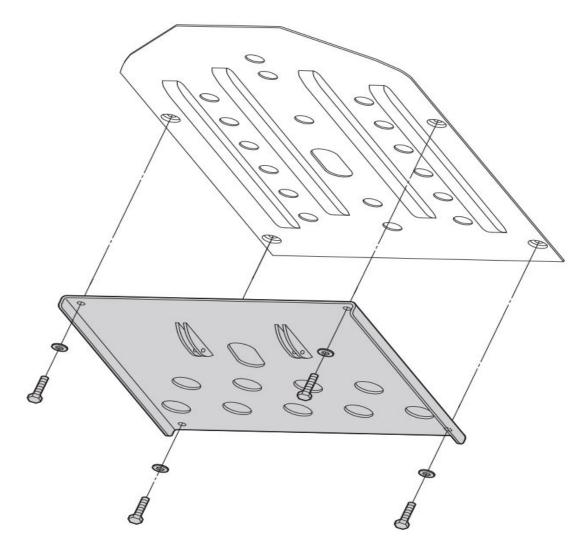

## PART# 4501-0626

Remove the bottom four bolts that hold the mid-frame skid plate on. Retain to re-install for when bottom mount is removed.

Install the bottom as shown over the top of the skid plate using the (4) 8mm x 40mm Hex bolt and 5/16 flat washers. Tabs should go toward the front of machine.

The push tubes will mount to the tabs with wire loop pins included with push tube kit.