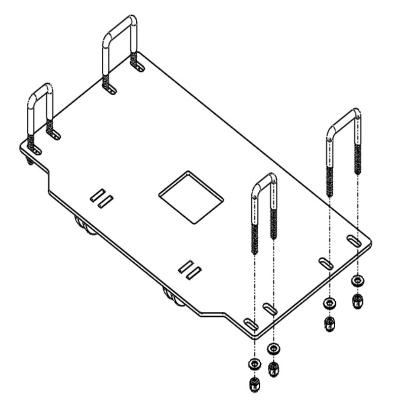

ITEM QTY. PART# DESCRIPTION 1 2813-100 Bottom Plow Mount 1 2 2 HDW2406 5/16 x 2 x 3 U-Bolt 2 5/16 x 1-1/4 x 2-1/4 U-Bolt 3 HDW2054 4 8 HDW9002 5/16 Flat Washer HDW7058 5/16 Nylock Nut 5 8

BOTTOM PLOW MOUNTING INSTRUCTIONS YAMAHA KODIAK 450 PART# 4501-0628

Attach to floor board supports as shown in picture. Use the #3 U-bolts on the front floor board support And the #2 U-Bolts on the rear floor board support. Use the 5/16 washer and nylock nuts to secure down.