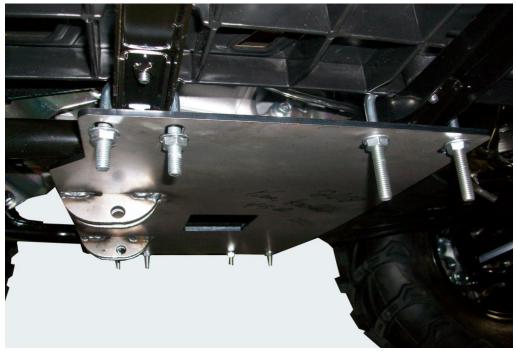

Attach to floor board supports as shown in picture. Use the #3 U-bolts on the front floor board support And the #2 U-Bolts on the rear floor board support. Use the 5/16 washer and nylock nuts to secure down.

Once the mount is all aligned and in place tighten The U-bolts securely.

After you have plowed a few time go back and check and retighten the U-bolts to make sure they Are staying secure.