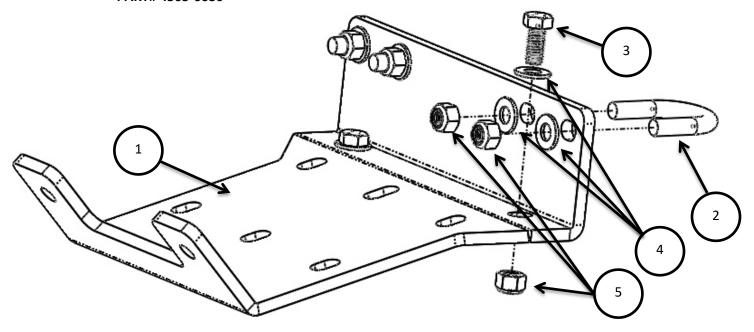

## WINCH MOUNT INSTALLATION INSTRUCTIONS 2017 ARCTIC CAT ALLTERA 400,500 PART# 4505-0630

| ITEM | PART#   | QTY. | DESCRIPTION                     |
|------|---------|------|---------------------------------|
| 1    | 1502-1  | 1    | Winch Mount Plate               |
| 2    | HDW2150 | 2    | 5/16 x 1-1/8 x 1-3/4 Rd. U-Bolt |
| 3    | HDW2050 | 2    | 5/16 x 3/4 Hex Bolt             |
| 4    | HDW9002 | 6    | 5/16 Flat Washer                |
| 5    | HDW7058 | 6    | 5/16 Nylock Nut                 |

## Install winch as illustrated.

Winch mount will lay on top of front bumper cross bar and on top of the tabs on the frame tubes.

On the tabs on the frame tube, place the (3) 5/16 x 3/4 hex bolt with (4) washers down through the mount and the tab and place (5) nylock nuts on bottom. Do this on each side.

Next use the (2)  $5/15 \times 1-1/8 \times 1-3/4$  U-bolts to go around the frame tube and through the mount plate. Use the (4) flat washers and the (5) nylock nuts to secure.

Winch will sit on top and bolt up through the bottom.