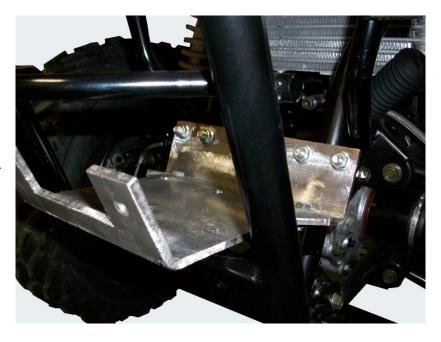

## Install winch as illustrated.

Winch mount will lay on top of front bumper cross bar and on top of the tabs on the frame tubes.

On the tabs on the frame tube, place the (3) 5/16 x 3/4 hex bolt with (4) washers down through the mount and the tab and place (5) nylock nuts on bottom. Do this on each side.

Next use the (2)  $5/15 \times 1-1/8 \times 1-3/4$  U-bolts to go around the frame tube and through the mount plate. Use the (4) flat washers and the (5) nylock nuts to secure.

Winch will sit on top and bolt up through the bottom.