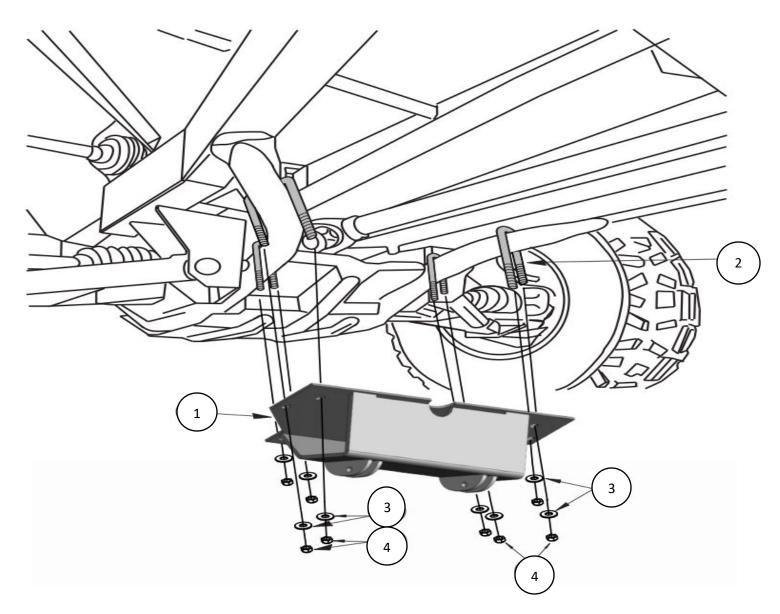

| <b>KAWASAKI MULE 3010/4010</b> |  |
|--------------------------------|--|
| PART# 4501-0631                |  |

| ITEM | PART#   | QTY. | DESCRIPTION                      |
|------|---------|------|----------------------------------|
| 1    | 2757-70 | 1    | Plow Mount Weldment              |
| 2    | HDW2158 | 4    | 5/16 x 1-3/8 x 2-3/16 Rd. U-Bolt |
| 3    | HDW9002 | 8    | 5/16 Flat Washer                 |
| 4    | HDW7058 | 8    | 5/16 Nylock Nut                  |

Place the u-bolts over the frame tubes as shown in the illustration. The narrow side of the mount goes toward the front of machine. The front u-bolt will go just behind the differential skid plate, the rear u-bolts will go on the same tube but farther back wear it widens. The mount will be at a slight forward angle.

Install the mount onto the u-bolts and secure using the washers and nylock nuts, tighten firmly.

The push tube will pin up to the tabs using the wire loop pins supplied with the push tube.