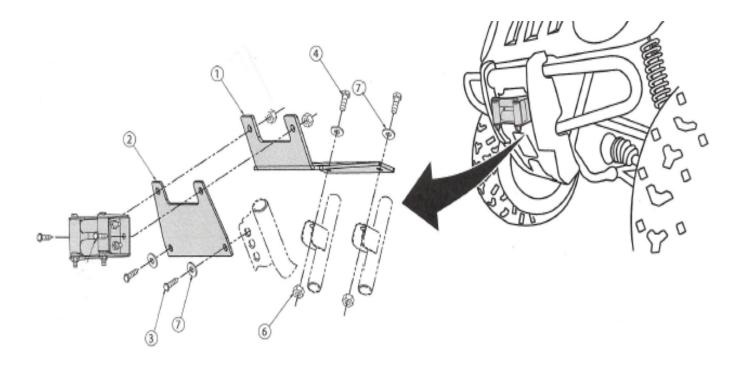

## Winch Mount Arctic Cat 2008-11 366 4x4

2008-11 366 4x4 2012 350 4x4 2012 425 4x4

| ITEM | PART#   | QTY. | DESCRIPTION         |
|------|---------|------|---------------------|
| 1    | 1513-1  | 1    | Winch Mount Plate   |
| 2    | 1513-2  | 1    | Fairlead Plate      |
| 3    | HDW1050 | 2    | 8mm x 20mm Hex Bolt |
| 4    | HDW2050 | 2    | 5/16 x 3/4 Hex Bolt |
| 6    | HDW7058 | 2    | 5/16 Nylock Nut     |
| 7    | HDW9002 | 4    | 5/16 Flat Washer    |

Roller Fairlead not included with mount kit.
PART# 4505-0636

- 1. Remove the front plastic bumper cover.
- 2. Attach the main plate on top of the of the frame as illustrated. Bolt the rear in place through the stock slotted holes in the frame mounts using the 5/16" x 3/4" hex bolts, washers and nylock nuts.
- 3. Attach the fairlead plate to the front of the bumper making sure it aligns with the fairlead holes in the main plate. Use the 8mm x 20mm hex bolts and two 5/16 flat washers into the stock threaded holes in the frame.
- 4. Attach the fairlead with bolts provided from winch manufacturer.
- 5. Install your winch to the winch plate using the installation instructions provided with your winch. Position the winch on the plate as close to center as possible. Make sure the cable pulls from the bottom of the winch drum.
- 6. Reattach the bumper cover using the stock mounting hardware.