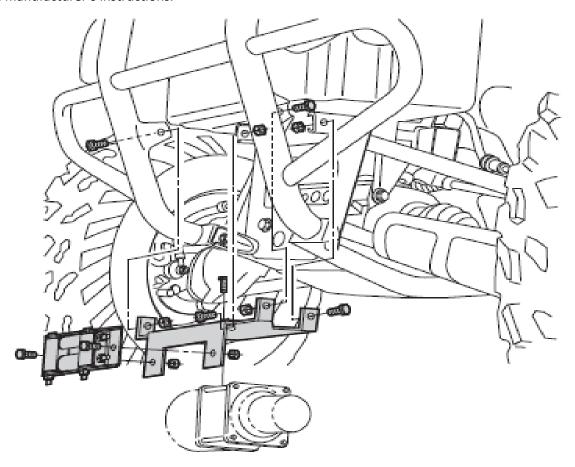

Winch Mount Installation Instructions
99-05 Bombardier Quest & Traxter
PART# 4505-0641

| ITEM | PART#  | QTY | DESCRIPTION       |
|------|--------|-----|-------------------|
| 1    | 1522-1 | 1   | Winch Mount Plate |

(Roller Fairlead is not included with this mount.)

Remove the front plastic bumper cover.

Remove the four bolts that hold the OEM winch mount in place.

Install the new winch mount as illustrated using the original bolt you just removed.

Install the winch to the mount upside down with the bolts provided with the winch.

OPTIONAL: You can leave the bumper cover off or hold it up against the bumper and mark the opening for the roller fairlead. Cut the bumper cover where marked and replace using the bolts you previously removed.