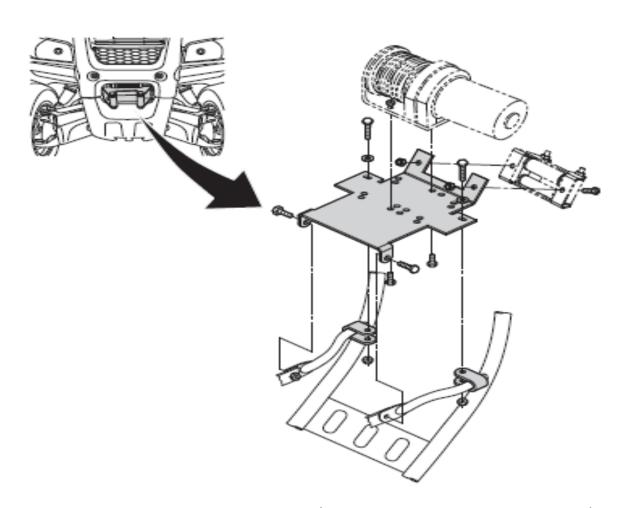

## PART# 4505-0644

Remove the plastic lower front skid plate and the plastic upper bumper guard.

Remove the two bumper mounting bolts from the horizontal legs of the bumper.

Install the u-clamps at the front of the horizontal bumper mounting legs from the outside (see illustration).

Install the mount by reinstalling the original bolts at the back. Install the front to the u-clamps around bumper legs using the  $1/4 \times 1-3/4$  bolts, washers and nuts (see illustration).

Tighten bolts securely. Bolt fairlead in place with hardware provided by winch manufacturer and wire per their instructions.