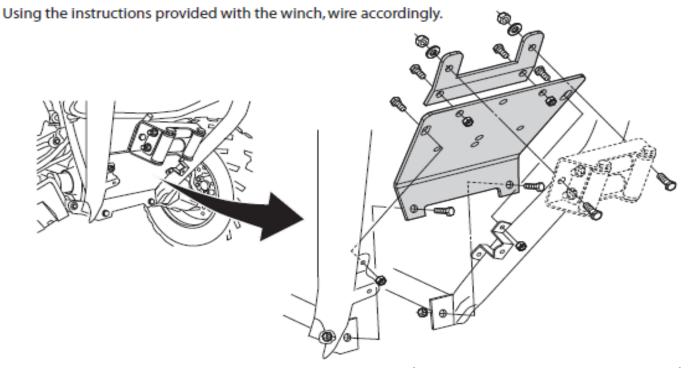

Remove the skid plate from the front bumper and under the frame.

Install the main winch mount plate to the inside of the bumper and the back side of the bumper tabs using the  $3/8 \times 3/4$  hex bolts, washers and nylock nuts in the top tab location. Use the 8mm x 25mm hex bolts in the bottom where it threads into the frame tube.

Install winch and orientate it so the cable will spool off the top of the drum, this puts less stress on the cable.

Install the fairlead bracket with the  $5/16 \times \frac{3}{4}$  hex bolts, washer and nylock nuts. This bracket can go either way for fairlead to be straight or lean forward if using to pick up snowplow.

Reinstall the skid plate and tighten all bolts.

FOR QUESTIONS OR COMMENTS PLEASE CALL: 320-964-1616 (7:00 to 4:30 CST Monday through Thursday).