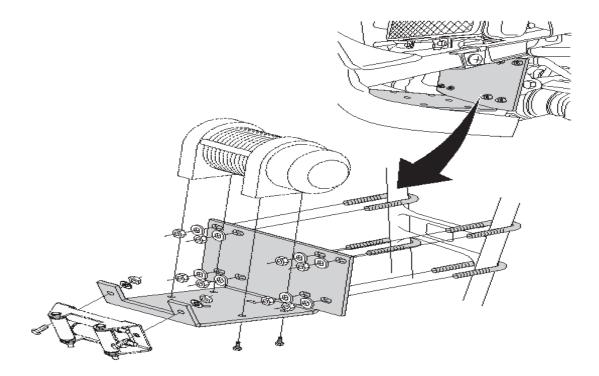

**NOTE:** Fairlead is not included with the winch kit.

PART# 41505-0654

- 1. Remove the upper plastic bumper cover.
- 2. For easier access, remove the two bolts on the lower plastic bumper cover.
- 3. Attach the winch mount to the frame tubes as shown using the U-bolts, washers and nylock nuts provided. Install the winch so the cable is coming off the bottom of the spool or drum.
- 4. Attach the fairlead and winch with hardware provided by winch manufacturer and wire to their instructions.