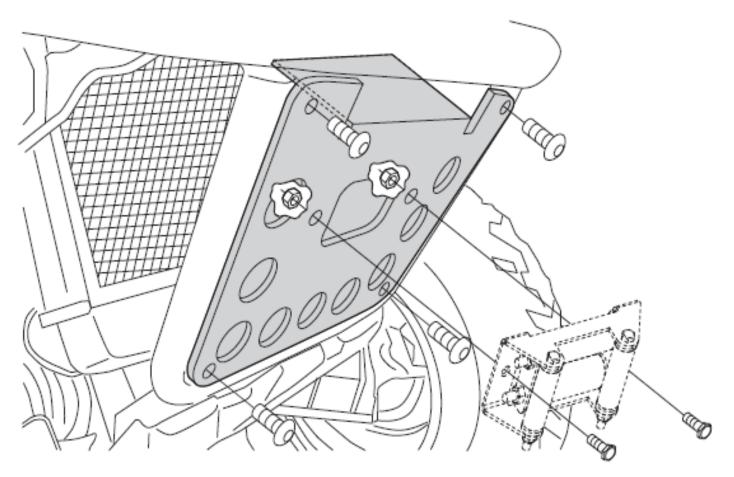

Remove the wire mesh grill from the center of the front bumper and retain the bolts.

Attach the winch mount plate to this location using the bolts you retained.

You may now install your fairlead using the hardware from the winch manufacturer.

Next place winch on the inside (the winch will go upside down) and bolt to the top shelf on the winch mount. Use hardware provided by winch manufacturer to bolt winch. Feed the cable or rope through the fairlead.