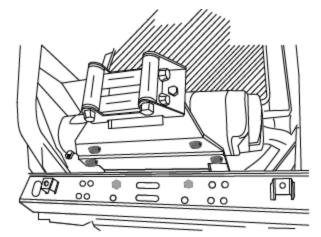

1508-2

HDW9029

HDW9002

Install winch to winch plate with hardware provided with winch. Next place mount in place on top of support plate and bolt down with  $5/16 \times 1$  hex bolts, four flat washers and nylock nuts. Secure in back with  $3/8 \times 1$  hex bolts, washers and nylock nuts.

Attach fairlead with hardware provided with the winch.
Align and tighten all bolts. Wire winch to manufacturer's instructions.