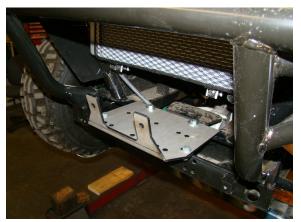

1508-2

HDW9029

HDW9002

Install winch to winch plate with hardware provided with winch. Next place mount in place on top of support plate and bolt down with  $5/16 \times 1$  hex bolts, four flat washers and nylock nuts. Secure in back with  $3/8 \times 1$  hex bolts, washers and nylock nuts.