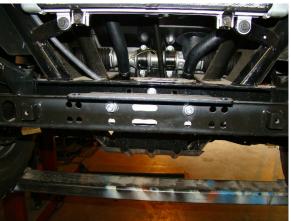

1508-2

HDW9029

HDW9002

Install winch to winch plate with hardware provided with winch. Next place mount in place on top of support plate and bolt down with  $5/16 \times 1$  hex bolts, four flat washers and nylock nuts. Secure in back with  $3/8 \times 1$  hex bolts, washers and nylock nuts.