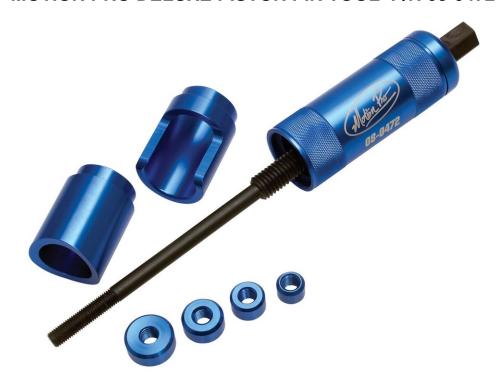

## MOTION PRO DELUXE PISTON PIN TOOL P/N 08-0472

- 1. Remove both piston pin circlips (lock rings).
- 2. Insert the appropriate piston adapter onto the handle (long skirt adapter or short skirt adapter).
- 3. Insert the lead screw through the piston pin.
- 4. Select the largest pin adapter nut that is smaller than the piston pin outside diameter.
- 5. Thread the adapter nut onto the end of the lead screw (left hand thread).
- 6. Position the puller body against the side of the piston. Turn the lead screw counter clockwise until the piston pin is removed from the piston.
- 7. The piston pin may be reinstalled by inserting the lead screw through the piston and pin using the lead screw to pull the pin though.