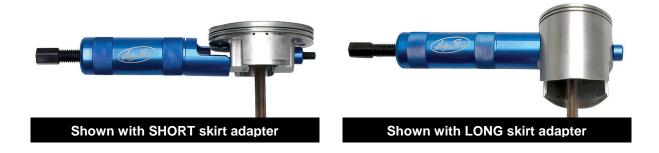

## MOTION PRO DELUXE PISTON PIN TOOL P/N 08-0472

- 1. Remove both piston pin circlips (lock rings).
- 2. Insert the appropriate piston adapter onto the handle (long skirt adapter or short skirt adapter).
- 3. Insert the lead screw through the piston pin.
- 4. Select the largest pin adapter nut that is smaller than the piston pin outside diameter.
- 5. Thread the adapter nut onto the end of the lead screw (left hand thread).
- 6. Position the puller body against the side of the piston. Turn the lead screw counter clockwise until the piston pin is removed from the piston.
- 7. The piston pin may be reinstalled by inserting the lead screw through the piston and pin using the lead screw to pull the pin though.