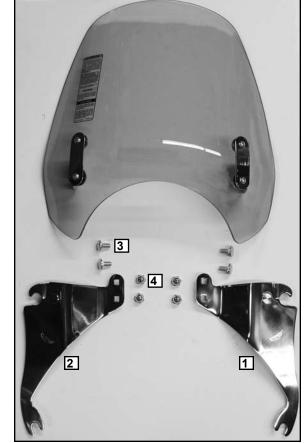

### Parts List For: Kit UQ41, Kit UQ42 and Kit UQ43

Note: Your specific Mount Bracket number is specified in Index 1 and 2.

The items pre-assembled to the windscreen are properly tightened using thread lock. <u>Do not adjust.</u>

|                                              |  | INDEX | PART NO. AND DESCRIPTION |                                | QTY. |
|----------------------------------------------|--|-------|--------------------------|--------------------------------|------|
|                                              |  | 1     | 37-371941-000            | Mount Bracket, Left KIT UQ41   | 1    |
|                                              |  | 1     | 37-371943-000            | Mount Bracket, Left KIT UQ42   | 1    |
|                                              |  | 1     | 37-371945-000            | Mount Bracket, Left KIT UQ43   | 1    |
|                                              |  | 2     | 37-371942-000            | Mount Bracket, Right KIT UQ41  | 1    |
|                                              |  | 2     | 37-371944-000            | Mount Bracket, Right KIT UQ42  | 1    |
|                                              |  | 2     | 37-371946-000            | Mount Bracket, Right KIT UQ43  | 1    |
| BAG 761 Contained in KIT UQ41, UQ42 and UQ43 |  |       |                          |                                |      |
|                                              |  | 3     | 55-586043-000            | Bolt, Carriage 5/16"-18 x 5/8" | 4    |
|                                              |  | 4     | 42-482201-000            | Nut Hex Cap 5/16 - 18          | 4    |

#### Figure 1.