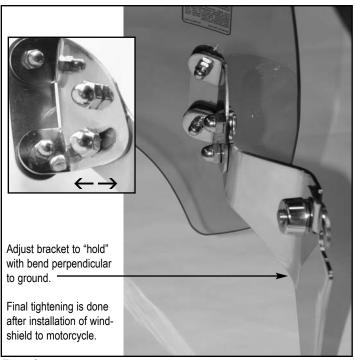

### ADJUST BRACKETS, TIGHTEN TO "HOLD"

**3.** Repeat on left side. For now, adjust Brackets so bend is perpendicular to the ground and screen has a slight rake. Tighten to hold. *Figure 3 and 4.* 

Figure 4.

Figure 3.