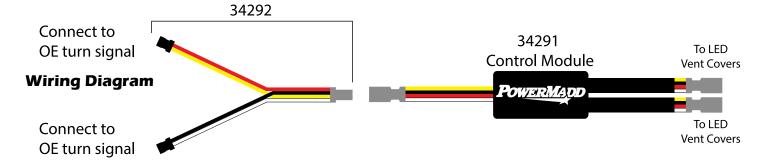

## **Harley Davidson wire harness**

Part Number 34292

NOTE: Kit eliminates OE turn signals

Before proceeding familiarize yourself with all the parts contained in the LED turn signal kit and the wiring schematic. Use these instructions along with the instructions in the 34291 LED turn signal kit. Please note that all parts may not be used depending on application.