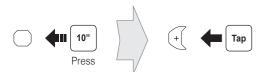

### Sena SF1 Quick Start Guide



### Installation









### Charging







# **Button Operation**



### **Battery Check**









# Music Operation







### Mobile Phone Call Making and Answering







































# Setting

### **Configuration Menu**







#### **Using the Sena Device Manager**

Connect the headset to your computer via a USB cable. Launch the Sena Device Manager and click **DEVICE SETTING** to configure the headset settinas.

For details about downloading the Sena Device Manager, please refer to the leaflet included in the package.

#### **Using the Sena SF Utility App**

- 1. On your smartphone, download the Sena SF Utility App for Android or iPhone from Google Play or App Store. Please refer to Sena.com/SF-app for more details.
- 2. Pair your smartphone with the headset.
- 3. Run the Sena SF Utility App. Swipe the screen to the right and tap Setting to configure the hea