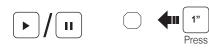

### Sena SF1 Quick Start Guide



### Installation









### Charging







# **Button Operation**



### **Battery Check**









# Music Operation







### Mobile Phone Call Making and Answering







































# Setting

### **Configuration Menu**







#### **Using the Sena Device Manager**

Connect the headset to your computer via a USB cable. Launch the Sena Device Manager and click **DEVICE SETTING** to configure the headset settinas.

For details about downloading the Sena Device Manager, please refer to the leaflet included in the package.

#### **Using the Sena SF Utility App**

- 1. On your smartphone, download the Sena SF Utility App for Android or iPhone from Google Play or App Store. Please refer to Sena.com/SF-app for more details.
- 2. Pair your smartphone with the headset.
- 3. Run the Sena SF Utility App. Swipe the screen to the right and tap Setting to configure the headset settings.

#### Tr