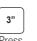

### Sena SF1 Quick Start Guide



### Installation









### Charging







# **Button Operation**



### **Battery Check**









# Music Operation







### Mobile Phone Call Making and Answering







































# Setting

### **Configuration Menu**







#### **Using the Sena Device Manager**

Connect the headset to your computer via a USB cable. Launch the Sena Device Manager and click **DEVICE SETTING** to configure the headset settinas.

For details about downloading the Sena Device Manager, please refer to the leaflet included in the package.

#### **Using the Sena SF Utility App**

- 1. On your smartphone, download the Sena SF Utility App for Android or iPhone from Google Play or App Store. Please refer to Sena.com/SF-app for more details.
- 2. Pair your smartphone with the headset.
- 3. Run the Sena SF Utility App. Swipe the screen to the right and tap Setting to configure the headset settings.

#### Troubleshooting

#### **Factory Reset**

If you want to restore the Se