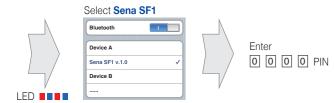

### Sena SF1 Quick Start Guide



### Installation









### Charging







# **Button Operation**



### **Battery Check**









# Music Operation







### Mobile Phone Call Making and Answering







































# Setting

### **Configuration Menu**







#### **Using the Sena Device Manager**

Connect the headset to your computer via a USB cable. Launch the Sena Device Manager and click **DEVICE SETTING** to configure the headset settinas.

For details about downloading the Sena Device Manager, please refer to the leaflet included in the package.

#### **Using the Sena SF Utility App**

- 1. On your smartphone, download the Sena SF Utility App for Android or iPhone from Google Play or App Store. Please refer to Sena.com/SF-app for more details.
- 2. Pair your smartphone with the headset.
- 3. Run the Sena SF Utility App. Swipe the screen to the right and tap Setting to configure the heads