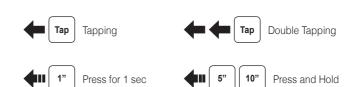

### Sena SF1 Quick Start Guide



### Installation









### Charging







# **Button Operation**



### **Battery Check**









# Music Operation







### Mobile Phone Call Making and Answering







































# Setting

### **Configuration Menu**







#### **Using the Sena Device Manager**

Connect the headset to your computer via a USB cable. Launch the Sena Device Manager and click **DEVICE SETTING** to configure the headset settinas.

For details about downloading the Sena Device Manager, please refer to the leaflet included in the package.

#### **Using the Sena SF Utility App**

- 1. On your smartphone, download the Sena SF Utility App for Android or iPhone from Google Play or App Store. Please refer to Sena.com/SF-app for more details.
- 2. Pair your smartphone with the headset.
- 3. Run the Sena SF Utility App. Swipe the screen to the right and tap