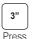

### Sena SF1 Quick Start Guide



### Installation









### Charging







# **Button Operation**



### **Battery Check**









# Music Operation







### Mobile Phone Call Making and Answering







































# Setting

### **Configuration Menu**







#### **Using the Sena Device Manager**

Connect the headset to your computer via a USB cable. Launch the Sena Device Manager and click **DEVICE SETTING** to configure the headset settinas.

For details about downloading the Sena Device Manager, please refer to the leaflet included in the package.

#### **Using the Sena SF Utility App**

- 1. On your smartphone, download the Sena SF Utility App for Android or iPhone from Google Play or App Store. Please refer to Sena.com/SF-app for more details.
- 2. Pair your smartphone with the headset.
- 3. Run the Sena SF Utility App. Swipe the screen to the right and tap Setting to configure the headset settings.

#### Troubleshooting

#### **Factory Reset**

If you want to restore the Sena SF1 to