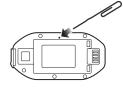

#### **Fault Reset**

If the Sena SF1 is not working properly for any reason, reset by gently pushing the pin-hole reset button on the back of the main unit.

Sena Technologies, Inc.

www.sena.com Customer Support: support.sena.com E-mail: support@sena.com