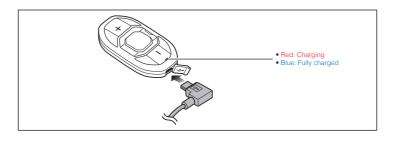

### Sena SF1 Quick Start Guide



### Installation









### Charging







# **Button Operation**



### **Battery Check**









# Music Operation







### Mobile Phone Call Making and Answering







































# Setting

### **Configuration Menu**







#### **Using the Sena Device Manager**

Connect the headset to your computer via a USB cable. Launch the Sena Device Manager and click **DEVICE SETTING** to configure the headset settinas.

For details about downloading the Sena Device Manager, please refer to the leaflet included in the package.

#### **Using the Sena SF Utility App**

- 1. On your smartphone, download the Sena SF Utility App for Android or iPhone from Google Play or App Store. Please refer to Sena.com/SF-app for more details.
- 2. Pair your smartphone with the headset.
- 3. Run the Sena SF Utility App. Swipe t