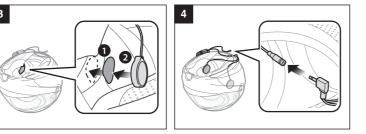

### Sena SF1 Quick Start Guide



### Installation









### Charging







# **Button Operation**



### **Battery Check**









# Music Operation







### Mobile Phone Call Making and Answering







































# Setting

### **Configuration Menu**







#### **Using the Sena Device Manager**

Connect the headset to your computer via a USB cable. Launch the Sena Device Manager and click **DEVICE SETTING** to configure the headset settinas.

For details about downloading the Sena Device Manager, please refer to the leaflet included in the package.

#### **Using the Sena SF Utility App**

- 1. On your smartphone, download the Sena SF Utility App for Android or iPhone from Google Play or App Store. Please refer to Sena.com/SF-app for more details.
- 2. Pair your smartphone with the headset.
- 3. Run the Sena SF Ut