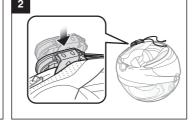

### Sena SF1 Quick Start Guide



### Installation









### Charging







# **Button Operation**



### **Battery Check**









# Music Operation







### Mobile Phone Call Making and Answering







































# Setting

### **Configuration Menu**







#### **Using the Sena Device Manager**

Connect the headset to your computer via a USB cable. Launch the Sena Device Manager and click **DEVICE SETTING** to configure the headset settinas.

For details about downloading the Sena Device Manager, please refer to the leaflet included in the package.

#### **Using the Sena SF Utility App**

- 1. On your smartphone, download the Sena SF Utility App for Android or iPhone from Google Play or App Store. Please refer to Sena.com/SF-app for more details.
- 2. Pair your smartphone with the headset.
- 3. Run the Sena SF