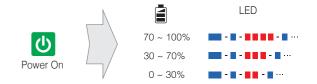

### Sena SF1 Quick Start Guide



### Installation









### Charging







# **Button Operation**



### **Battery Check**









# Music Operation







### Mobile Phone Call Making and Answering







































# Setting

### **Configuration Menu**







#### **Using the Sena Device Manager**

Connect the headset to your computer via a USB cable. Launch the Sena Device Manager and click **DEVICE SETTING** to configure the headset settinas.

For details about downloading the Sena Device Manager, please refer to the leaflet included in the package.

#### **Using the Sena SF Utility App**

- 1. On your smartphone, download the Sena SF Utility App for Android or iPhone from Google Play or App Store. Please refer to Sena.com/SF-app for more details.
- 2. Pair your smartphone with the headset.
- 3. Run the Sena SF Utility App. Swipe the screen to the right and tap Setting to configure the