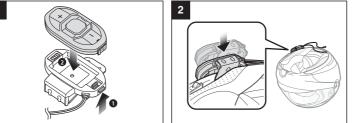

### Sena SF1 Quick Start Guide



### Installation









### Charging







# **Button Operation**



### **Battery Check**









# Music Operation







### Mobile Phone Call Making and Answering







































# Setting

### **Configuration Menu**







#### **Using the Sena Device Manager**

Connect the headset to your computer via a USB cable. Launch the Sena Device Manager and click **DEVICE SETTING** to configure the headset settinas.

For details about downloading the Sena Device Manager, please refer to the leaflet included in the package.

#### **Using the Sena SF Utility App**

- 1. On your smartphone, download the Sena SF Utility App for Android or iPhone from Google Play or App Store. Please refer to Sena.com/SF-app for more details.
- 2. Pair your smartphone with the headset.
- 3. Run the Sena S