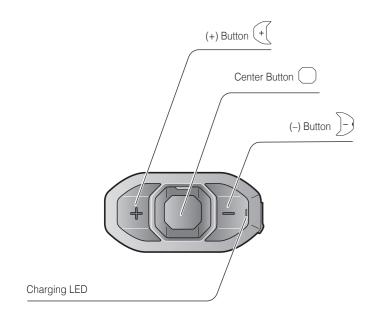

### Sena SF1 Quick Start Guide



### Installation









### Charging







# **Button Operation**



### **Battery Check**









# Music Operation







### Mobile Phone Call Making and Answering







































# Setting

### **Configuration Menu**







#### **Using the Sena Device Manager**

Connect the headset to your computer via a USB cable. Launch the Sena Device Manager and click **DEVICE SETTING** to configure the headset settinas.

For details about downloading the Sena Device Manager, please refer to the leaflet included in the package.

#### **Using the Sena SF Utility App**

- 1. On your smartphone, download the Sena SF Utility App for Android or iPhone from Google Play or App Store. Please refer to Sena.com/SF-app for more details.
- 2. Pair your smartphone with the headset.