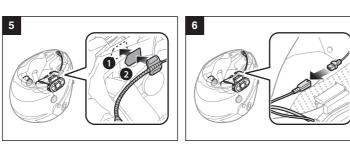

### Sena SF1 Quick Start Guide



### Installation









### Charging







# **Button Operation**



### **Battery Check**









# Music Operation







### Mobile Phone Call Making and Answering







































# Setting

### **Configuration Menu**







#### **Using the Sena Device Manager**

Connect the headset to your computer via a USB cable. Launch the Sena Device Manager and click **DEVICE SETTING** to configure the headset settinas.

For details about downloading the Sena Device Manager, please refer to the leaflet included in the package.

#### **Using the Sena SF Utility App**

- 1. On your smartphone, download the Sena SF Utility App for Android or iPhone from Google Play or App Store. Please refer to Sena.com/SF-app for more details.
- 2. Pair your smartphone with the headset.
- 3. Run the Sena SF Util