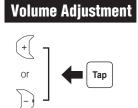

### Sena SF1 Quick Start Guide



### Installation









### Charging







# **Button Operation**



### **Battery Check**









# Music Operation







### Mobile Phone Call Making and Answering







































# Setting

### **Configuration Menu**







#### **Using the Sena Device Manager**

Connect the headset to your computer via a USB cable. Launch the Sena Device Manager and click **DEVICE SETTING** to configure the headset settinas.

For details about downloading the Sena Device Manager, please refer to the leaflet included in the package.

#### **Using the Sena SF Utility App**

- 1. On your smartphone, download the Sena SF Utility App for Android or iPhone from Google Play or App Store. Please refer to Sena.com/SF-app for more details.
- 2. Pair your smartphone with the headset.
- 3. Run the Sena SF Utility App. Swipe the s