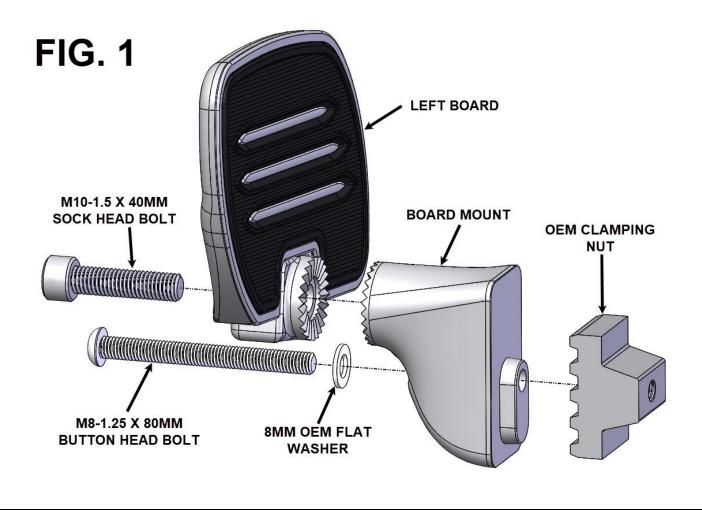

## INSTALLATION:

- 1. STARTING ON THE LEFT SIDE, USING TWO 13MM WRENCHES REMOVE THE TWO M8-1.25 OEM NUTS THAT ARE ON THE END OF THE BOLT HOLDING THE OEM PASSENGER FOOTREST TO THE SPYDER. THESE WILL NOT BE REUSED. (2010-2013 ONLY)
- 2. USING A 5MM ALLEN WRENCH (2010 2013) OR A 13MM WRENCH (2014 NEWER) REMOVE THE M8-1.25 X 90MM OEM BOLT AND FLAT WASHER. REMOVE THE OEM FOOT REST AND THE OEM CLAMPING BLOCK. THE WASHER AND CLAMPING BLOCK WILL BE REUSED.
- 3. TAKE ONE OF THE NEW BOARD MOUNTS AND INSERT THE M8-1.25 X 80MM BOLT (SUPPLIED) AND THE (OEM) FLAT WASHER THROUGH THE HOLE AS SHOWN IN FIG. 1 BELOW.
- 4. INSERT THE KNOB ON THE BACK OF THE BOARD MOUNT INTO THE SLOT ON THE SPYDER AND INSTALL THE CLAMPING NUT ON THE INSIDE AND TIGHTEN. MAKE SURE THE GROOVES IN THE CLAMPING NUT LINE UP WITH THE TEETH ON THE SPYDER.
- 5. ATTACH THE LEFT SIDE BOARD TO THE BOARD MOUNT USING THE M10-1.5 X 40MM LONG ALLEN BOLT. TIGHTEN WITH AN 8MM ALLEN WRENCH.
- 6. REPEAT STEPS 1 THROUGH 5 ON THE RIGHT SIDE OF THE SPYDER.
- 7. USING A 5MM ALLEN WRENCH ADJUST THE HEIGHT OF BOTH SIDES TO THE DESIRED POSITION AND TIGHTEN.