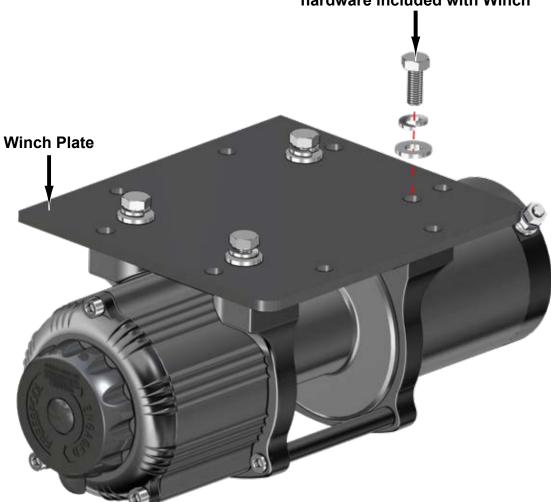

- Install Mount to machine with hardware shown; tighten.

- Install Winch to Winch Plate with hardware shown; tighten.

hardware included with Winch

- Install Winch Plate to Mount with hardware shown; tighten.