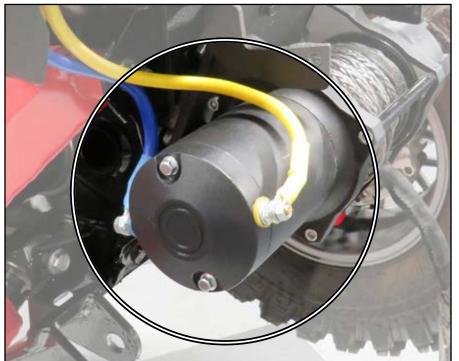

- Connect Winch Wiring. See "Winch Guide".

- Install Fairlead to Skid Panel with hardware shown; tighten.

- Depending on Winch size, Fairlead Adapter may need to be installed to Skid Panel with hardware shown; tighten.
- Install Fairlead to Fairlead Adapter; tighten. Fairlead and hardware included with Winch.