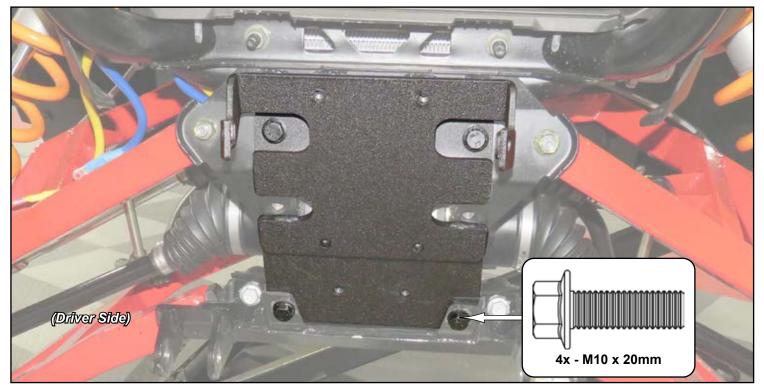

- Install Mount to machine with hardware shown; tighten.

- Install Winch to Winch Plate with hardware shown; tighten.

hardware included with Winch

- Install Winch Plate to Mount with hardware shown; tighten.