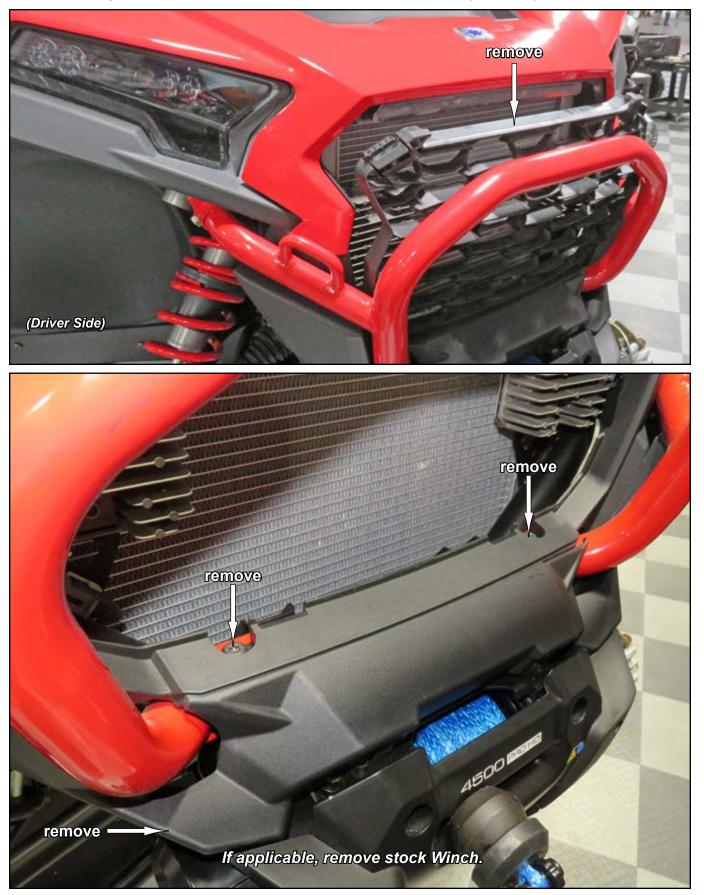

© 2023 SuperATV.com®. All Rights Reserved.

-855-743-3427

Rev IN-WM-P-RZRXP-001 8/16/2024

Remove components shown from each side of machine. Keep all components.

- Reinstall components after Winch installation is complete.