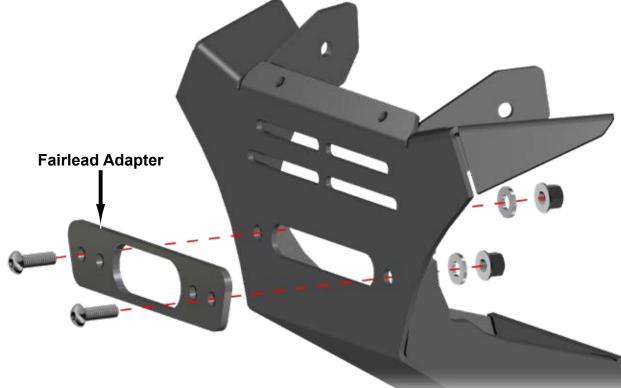

- Connect Winch Wiring. See "Winch Guide".

- Install Fairlead to Skid Panel with hardware shown; tighten.

- Depending on Winch size, Fairlead Adapter may need to be installed to Skid Panel with hardware shown; tighten.
- Install Fairlead to Fairlead Adapter; tighten. Fairlead and hardware included with Winch.