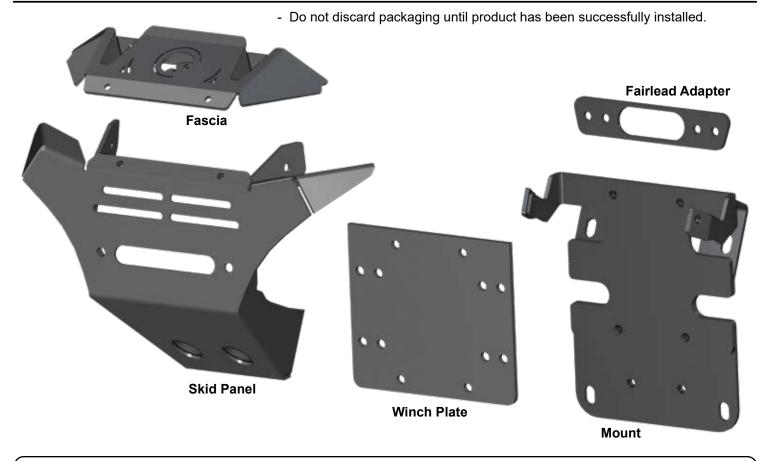

- Connect Winch Wiring. See "Winch Guide".

- Install Fairlead to Skid Panel with hardware shown; tighten.

- Depending on Winch size, Fairlead Adapter may need to be installed to Skid Panel with hardware shown; tighten.
- Install Fairlead to Fairlead Adapter; tighten. Fairlead and hardware included with Winch.

- Install Skid Panel to Mount with hardware shown; tighten.

- Install Fascia to machine and Skid Panel with hardware shown; tighten.