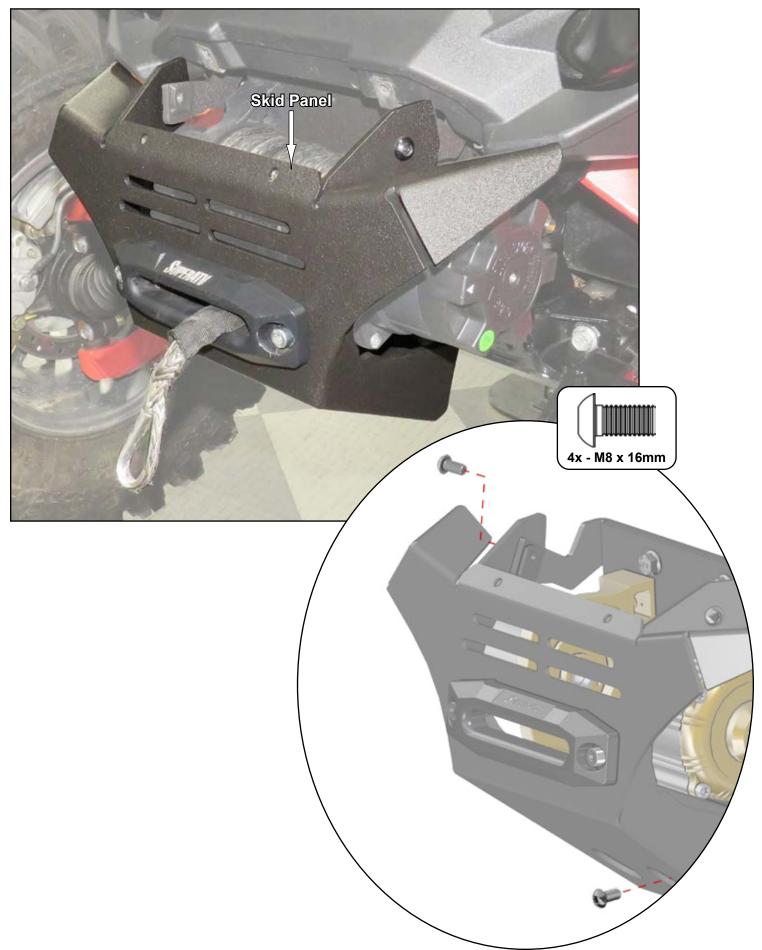

- Install Skid Panel to Mount with hardware shown; tighten.

- Install Fascia to machine and Skid Panel with hardware shown; tighten.