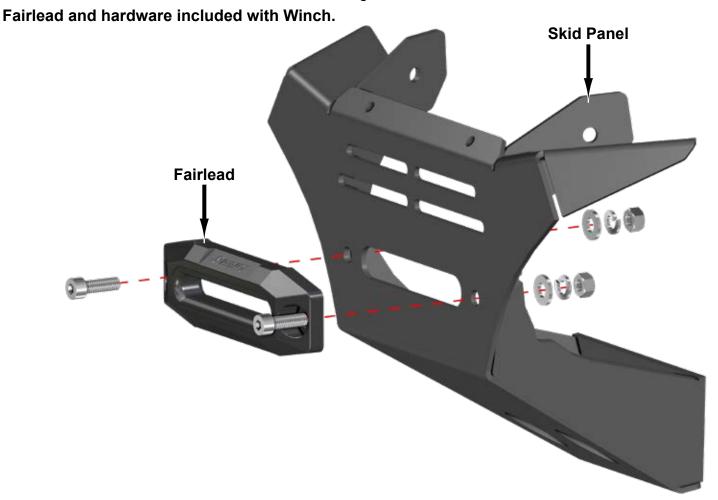

- Connect Winch Wiring. See "Winch Guide".

- Install Fairlead to Skid Panel with hardware shown; tighten.

- Depending on Winch size, Fairlead Adapter may need to be installed to Skid Panel with hardware shown; tighten.
- Install Fairlead to Fairlead Adapter; tighten. Fairlead and hardware included with Winch.