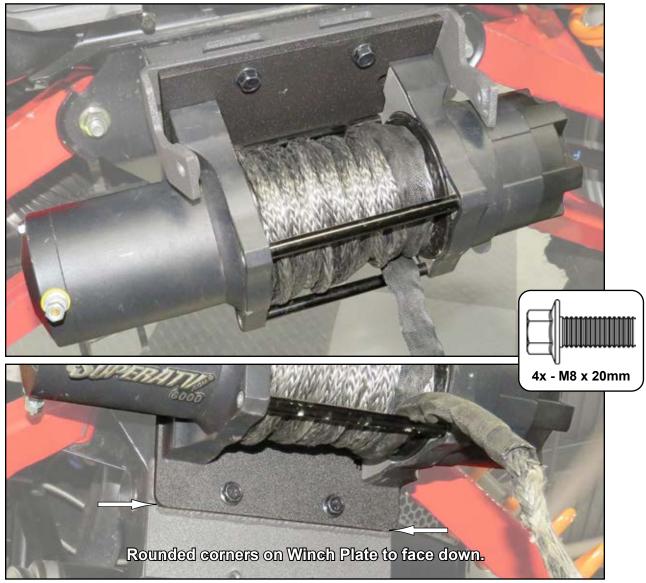

- Install Mount to machine with hardware shown; tighten.

- Install Winch to Winch Plate with hardware shown; tighten.

hardware included with Winch

- Install Winch Plate to Mount with hardware shown; tighten.