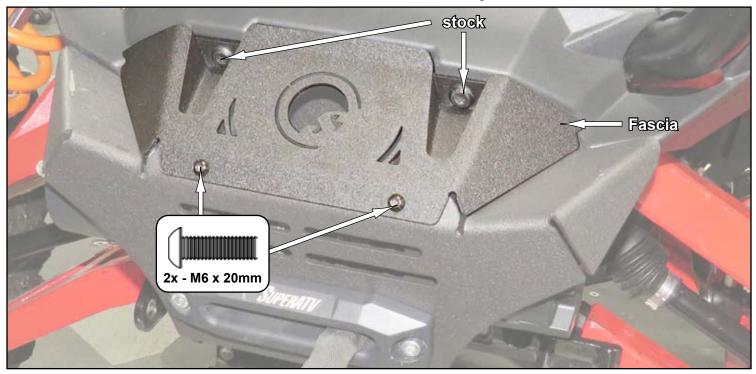

- Install Skid Panel to Mount with hardware shown; tighten.

- Install Fascia to machine and Skid Panel with hardware shown; tighten.