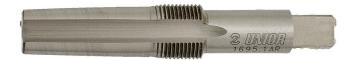

## Right pedal reamer and tap

1695.1AR

## Product features

- material: premium flex plus carbon steel
- Precise design and hardened to stay sharp. 1695.1AR is used for cutting new right threads before
  inserting right pedal thread inserts 1695.3A. Pedal tap 1695.1AR removes the old thread before making
  a new one, so no other tap is needed.