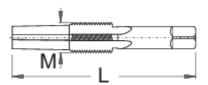

|        | M             | L    | <b>*</b> |
|--------|---------------|------|----------|
| 616553 | 5/8" x 24 TPI | 85,5 | 80       |

<sup>\*</sup> Images of products are symbolic. All dimensions are in mm, and weight in grams. All listed dimensions may vary in tolerance.