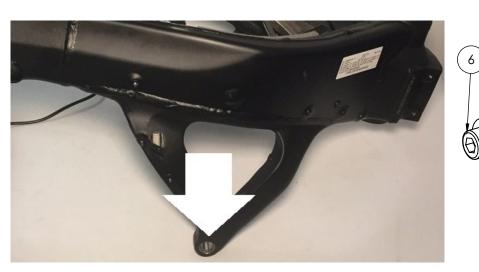

## YAMAHA YZF R6

year of production: '17product code: SR230

Dimensions of the spacers

3

5

Assembly position (both sides)

7

Assembly instructions

1. Remove the original bolts indicated with the arrows on the assembly position scheme above.

2. Replace the original bolt by the new mounting bolt (parts #7), the spacer 1 (parts #9) and adapter (part #6) according to the scheme on the right page. Put the adapter (part #6) in the right position according to the drawing on the right page.