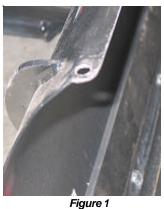

## III. Installation

- 1. Drill out the 5/16" hole located on the top outer edge of the plow to a 7/16" diameter hole. Figure 1
- 2. Install the plow markers and attach with the supplied hardwear, and torque down to 18 ft-lbs. Figure 2