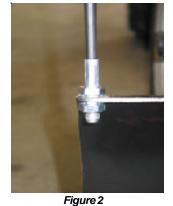

## III. Installation

- 1. Drill out the 5/16" hole located on the top outer edge of the plow to a 7/16" diameter hole. Figure 1
- 2. Install the plow markers and attach with the supplied hardwear, and torque down to 18 ft-lbs. Figure 2

Plow Marker installation is now complete and should look like figure 2.

WARN® INDUSTRIES PAGE 1 67953 Rev A0